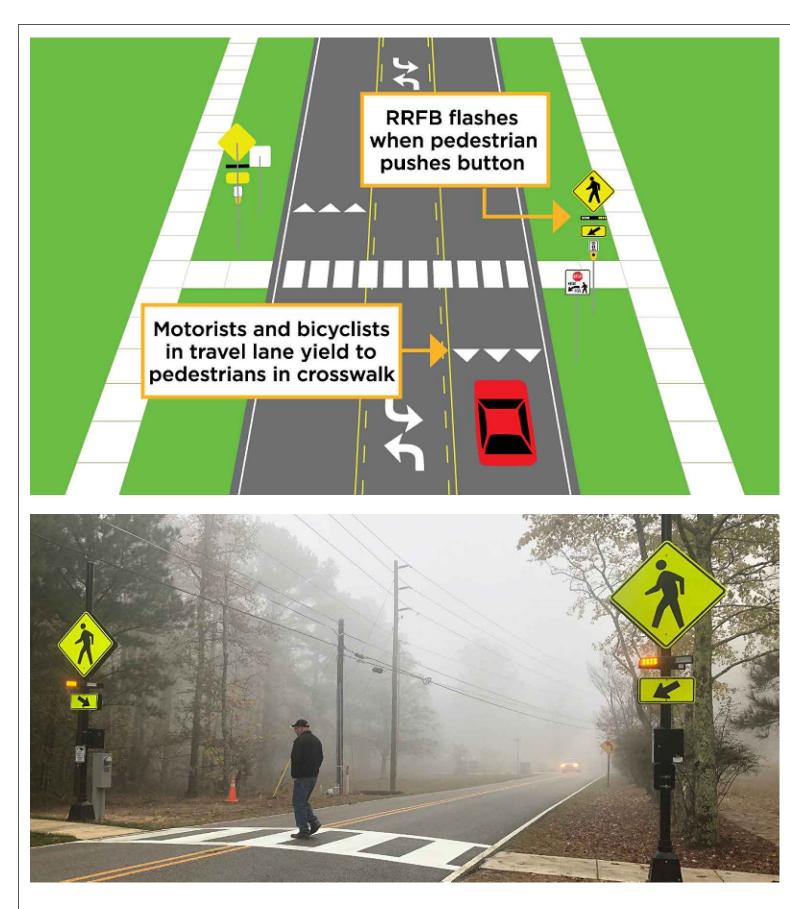

Rectangular Rapid-Flashing Beacons (RRFBs) are pedestrian-activated traffic control devices used in combination with a pedestrian, school, or trail crossing warning sign to improve safety at uncontrolled, marked crosswalks.

## ELM GROVE GARDEN DRIVE SIDEWALK PROJECT **RECTANGULAR RAPID FLASHING BEACON (RRFB)**

F:\02020\190702\01800\Roadway Plans\Eim Grove Garden\Elm Grove Exhibit 2.dwg [EX 1] Dec 30, 2021 - 12:32pn

For more information visit: https://movebr.brla.gov/elmgrove or contact us at movebr@brla.gov