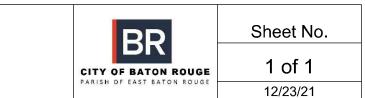

Rectangular Rapid-Flashing Beacons (RRFBs) are pedestrian-activated traffic control devices used in combination with a pedestrian, school, or trail crossing warning sign to improve safety at uncontrolled, marked crosswalks.

## ELM GROVE GARDEN DRIVE SIDEWALK PROJECT **RECTANGULAR RAPID FLASHING BEACON (RRFB)**

F:\02020\190702\01800\Roadway Plans\Eim Grove Garden\Elm Grove Exhibit 2.dwg [EX 1] Dec 30, 2021 - 12:32pn

For more information visit: https://movebr.brla.gov/elmgrove or contact us at movebr@brla.gov