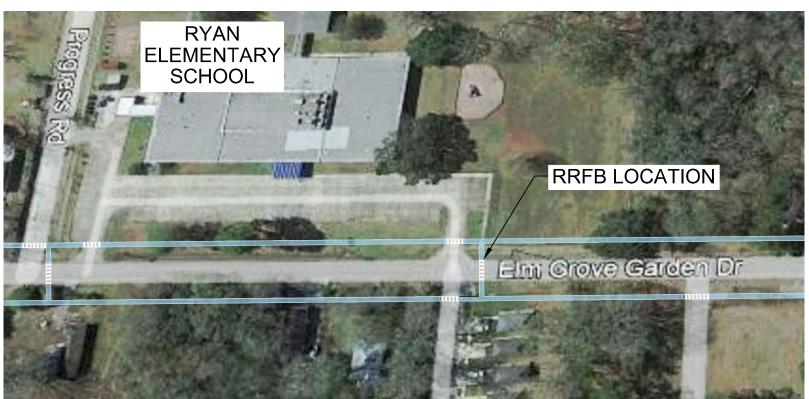

## ELM GROVE GARDEN DRIVE SIDEWALK PROJECT CONCEPT PLAN

F:\02020\190702\01800\Roadway Plans\Elm Grove Garden\Elm Grove Exhibit 2.dwg [EX\_2] Dec 30, 2021 - 12:32pm

Sheet No.

1 of 1 12/30/21