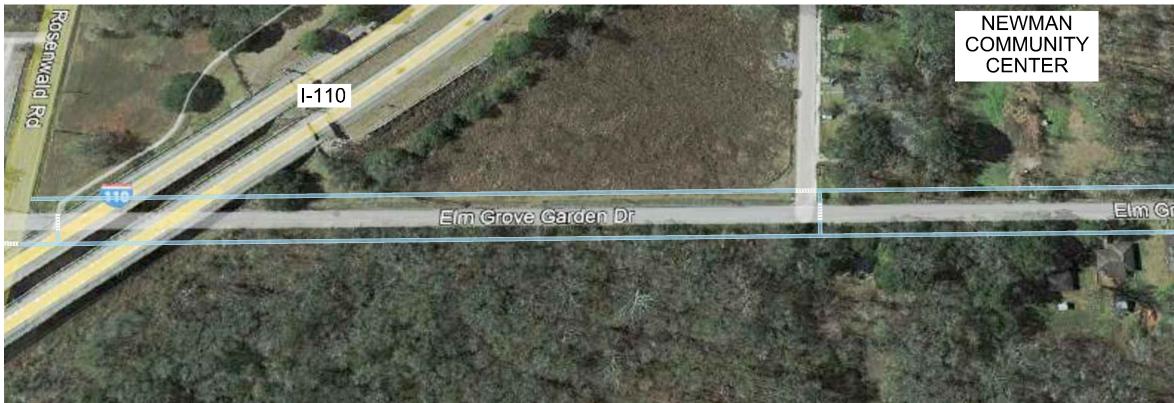

Rectangular Rapid-Flashing Beacons (RRFBs) are pedestrian-activated traffic control devices used in combination with a pedestrian, school, or trail crossing warning sign to improve safety at uncontrolled, marked crosswalks.

## ELM GROVE GARDEN DRIVE SIDEWALK PROJECT **RECTANGULAR RAPID FLASHING BEACON (RRFB)**

F:\02020\190702\01800\Roadway Plans\Eim Grove Garden\Elm Grove Exhibit 2.dwg [EX 1] Dec 30, 2021 - 12:32pn

For more information visit: https://movebr.brla.gov/elmgrove or contact us at movebr@brla.gov