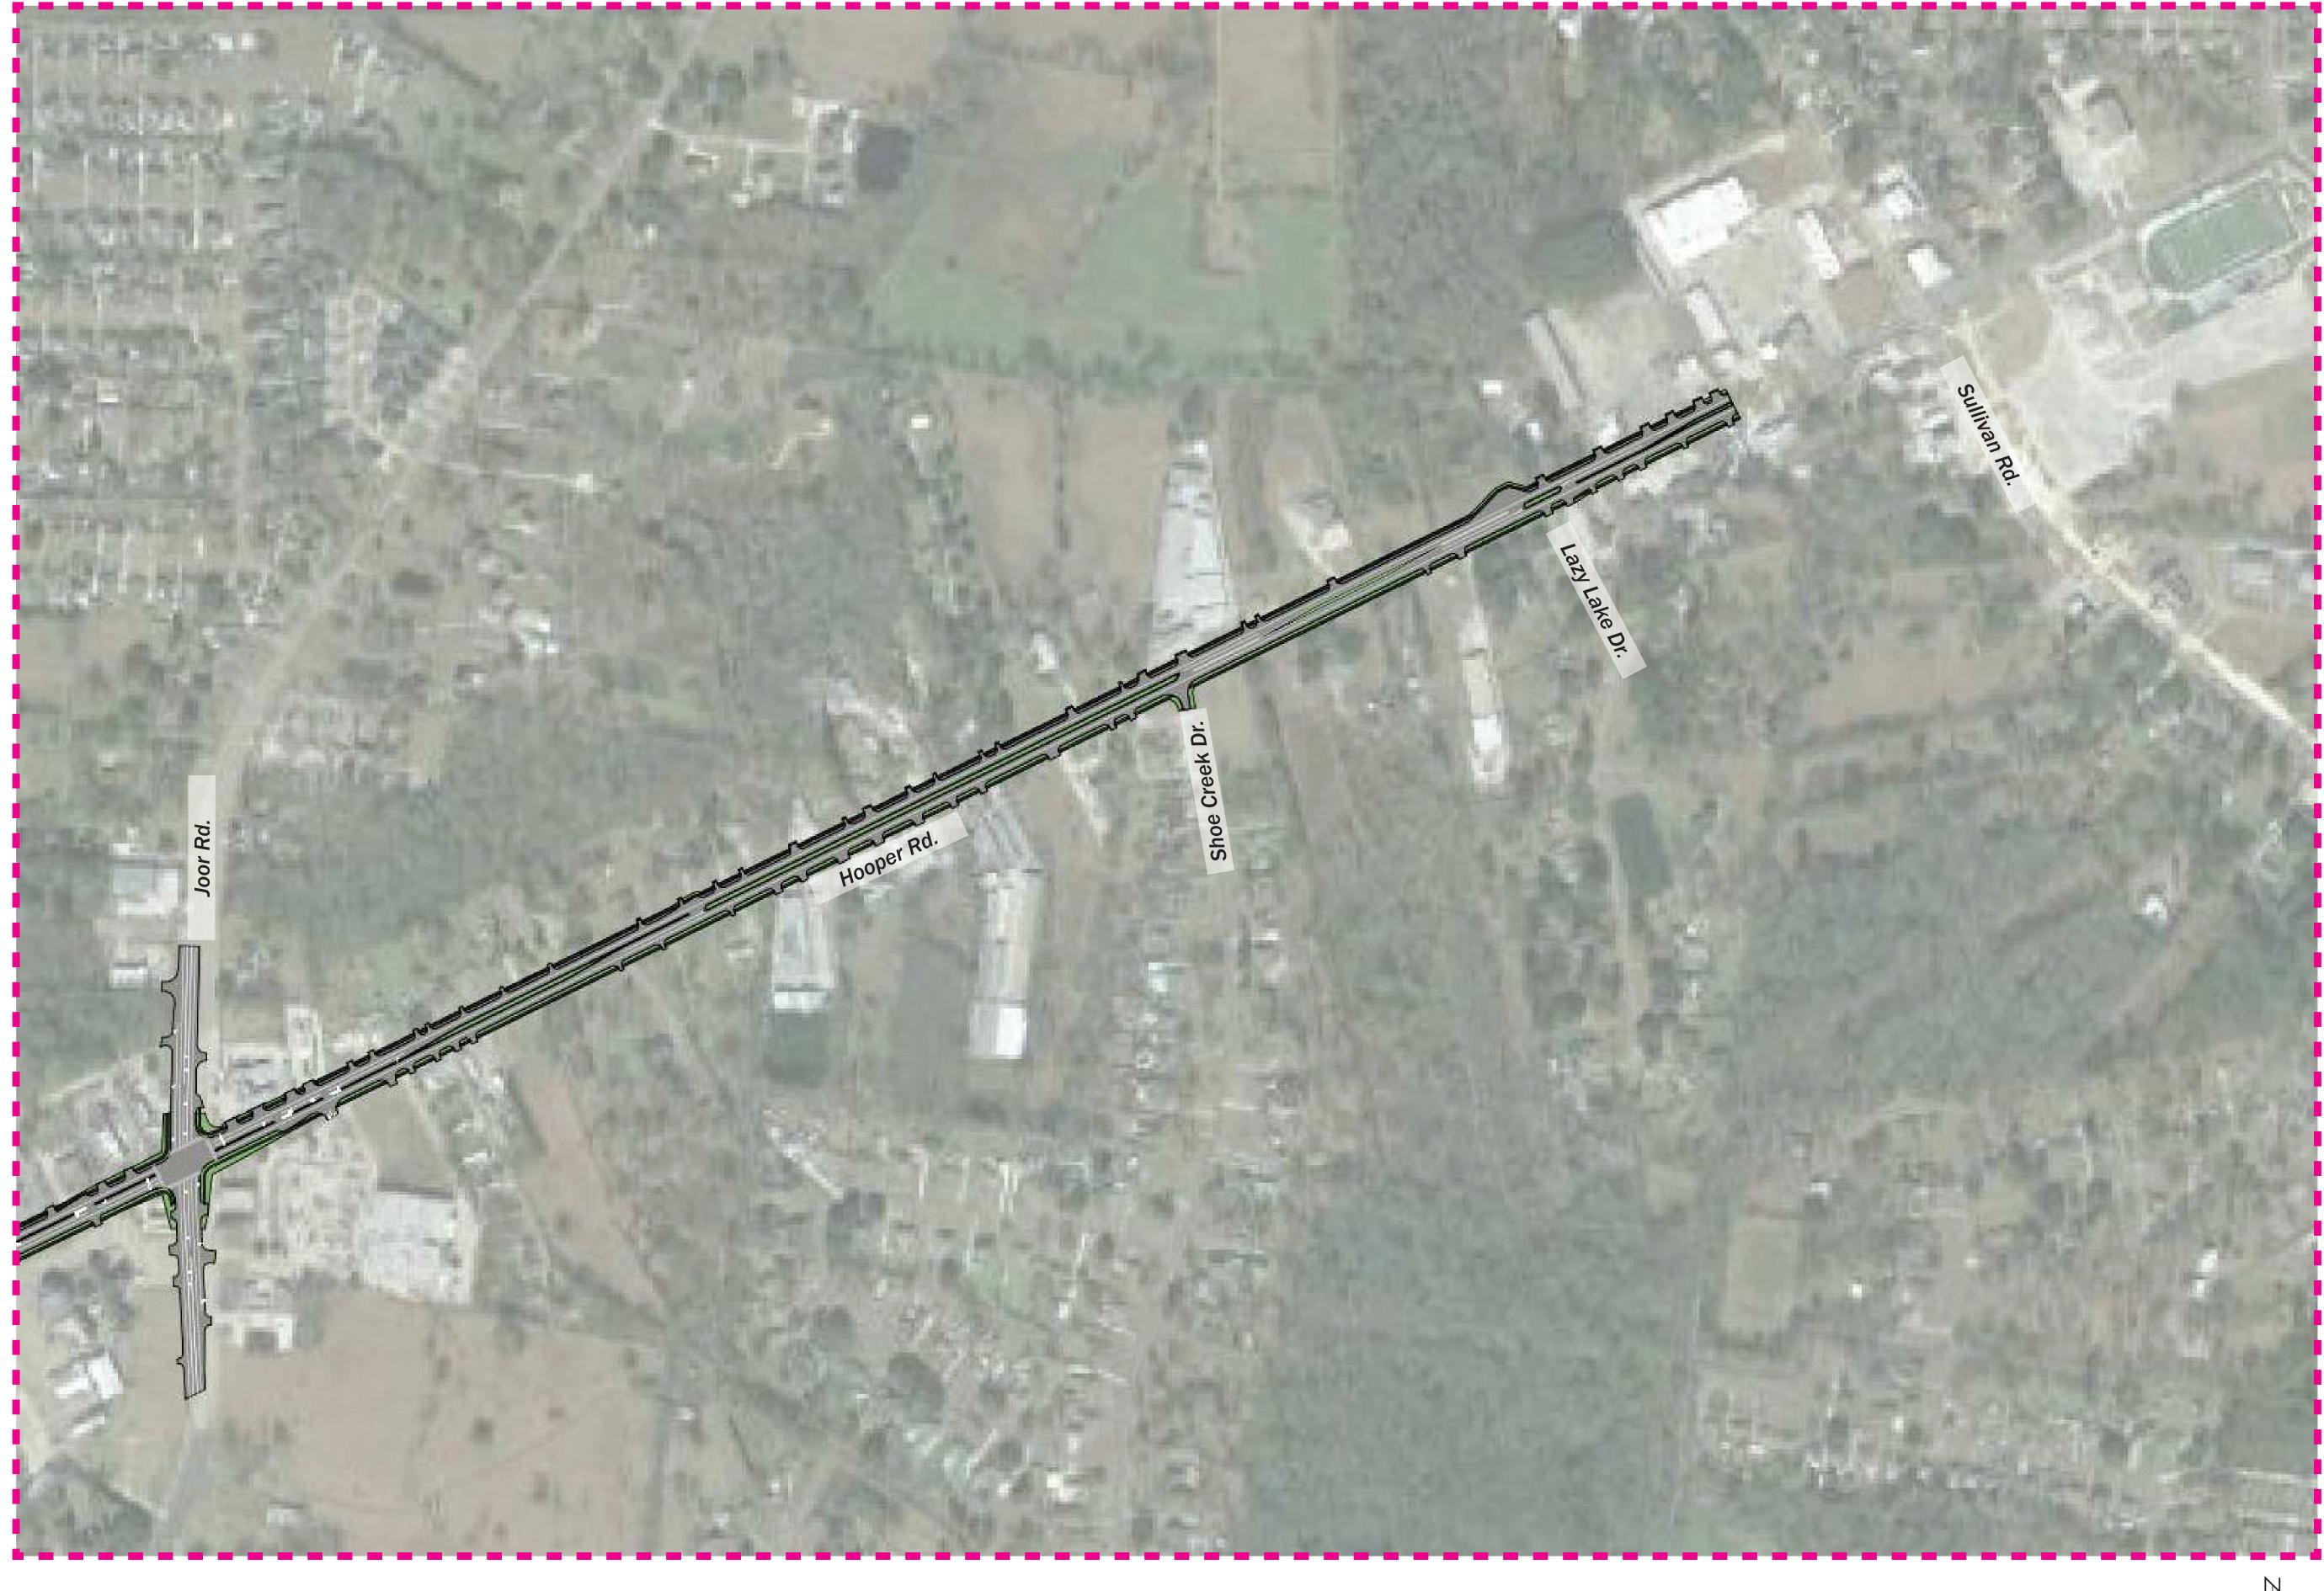

# PROPOSED IMPROVEMENT PLAN - ALIGNMENT A - Hooper Rd.: Joor Rd. to Sullivan Rd. Enlargement #3.1