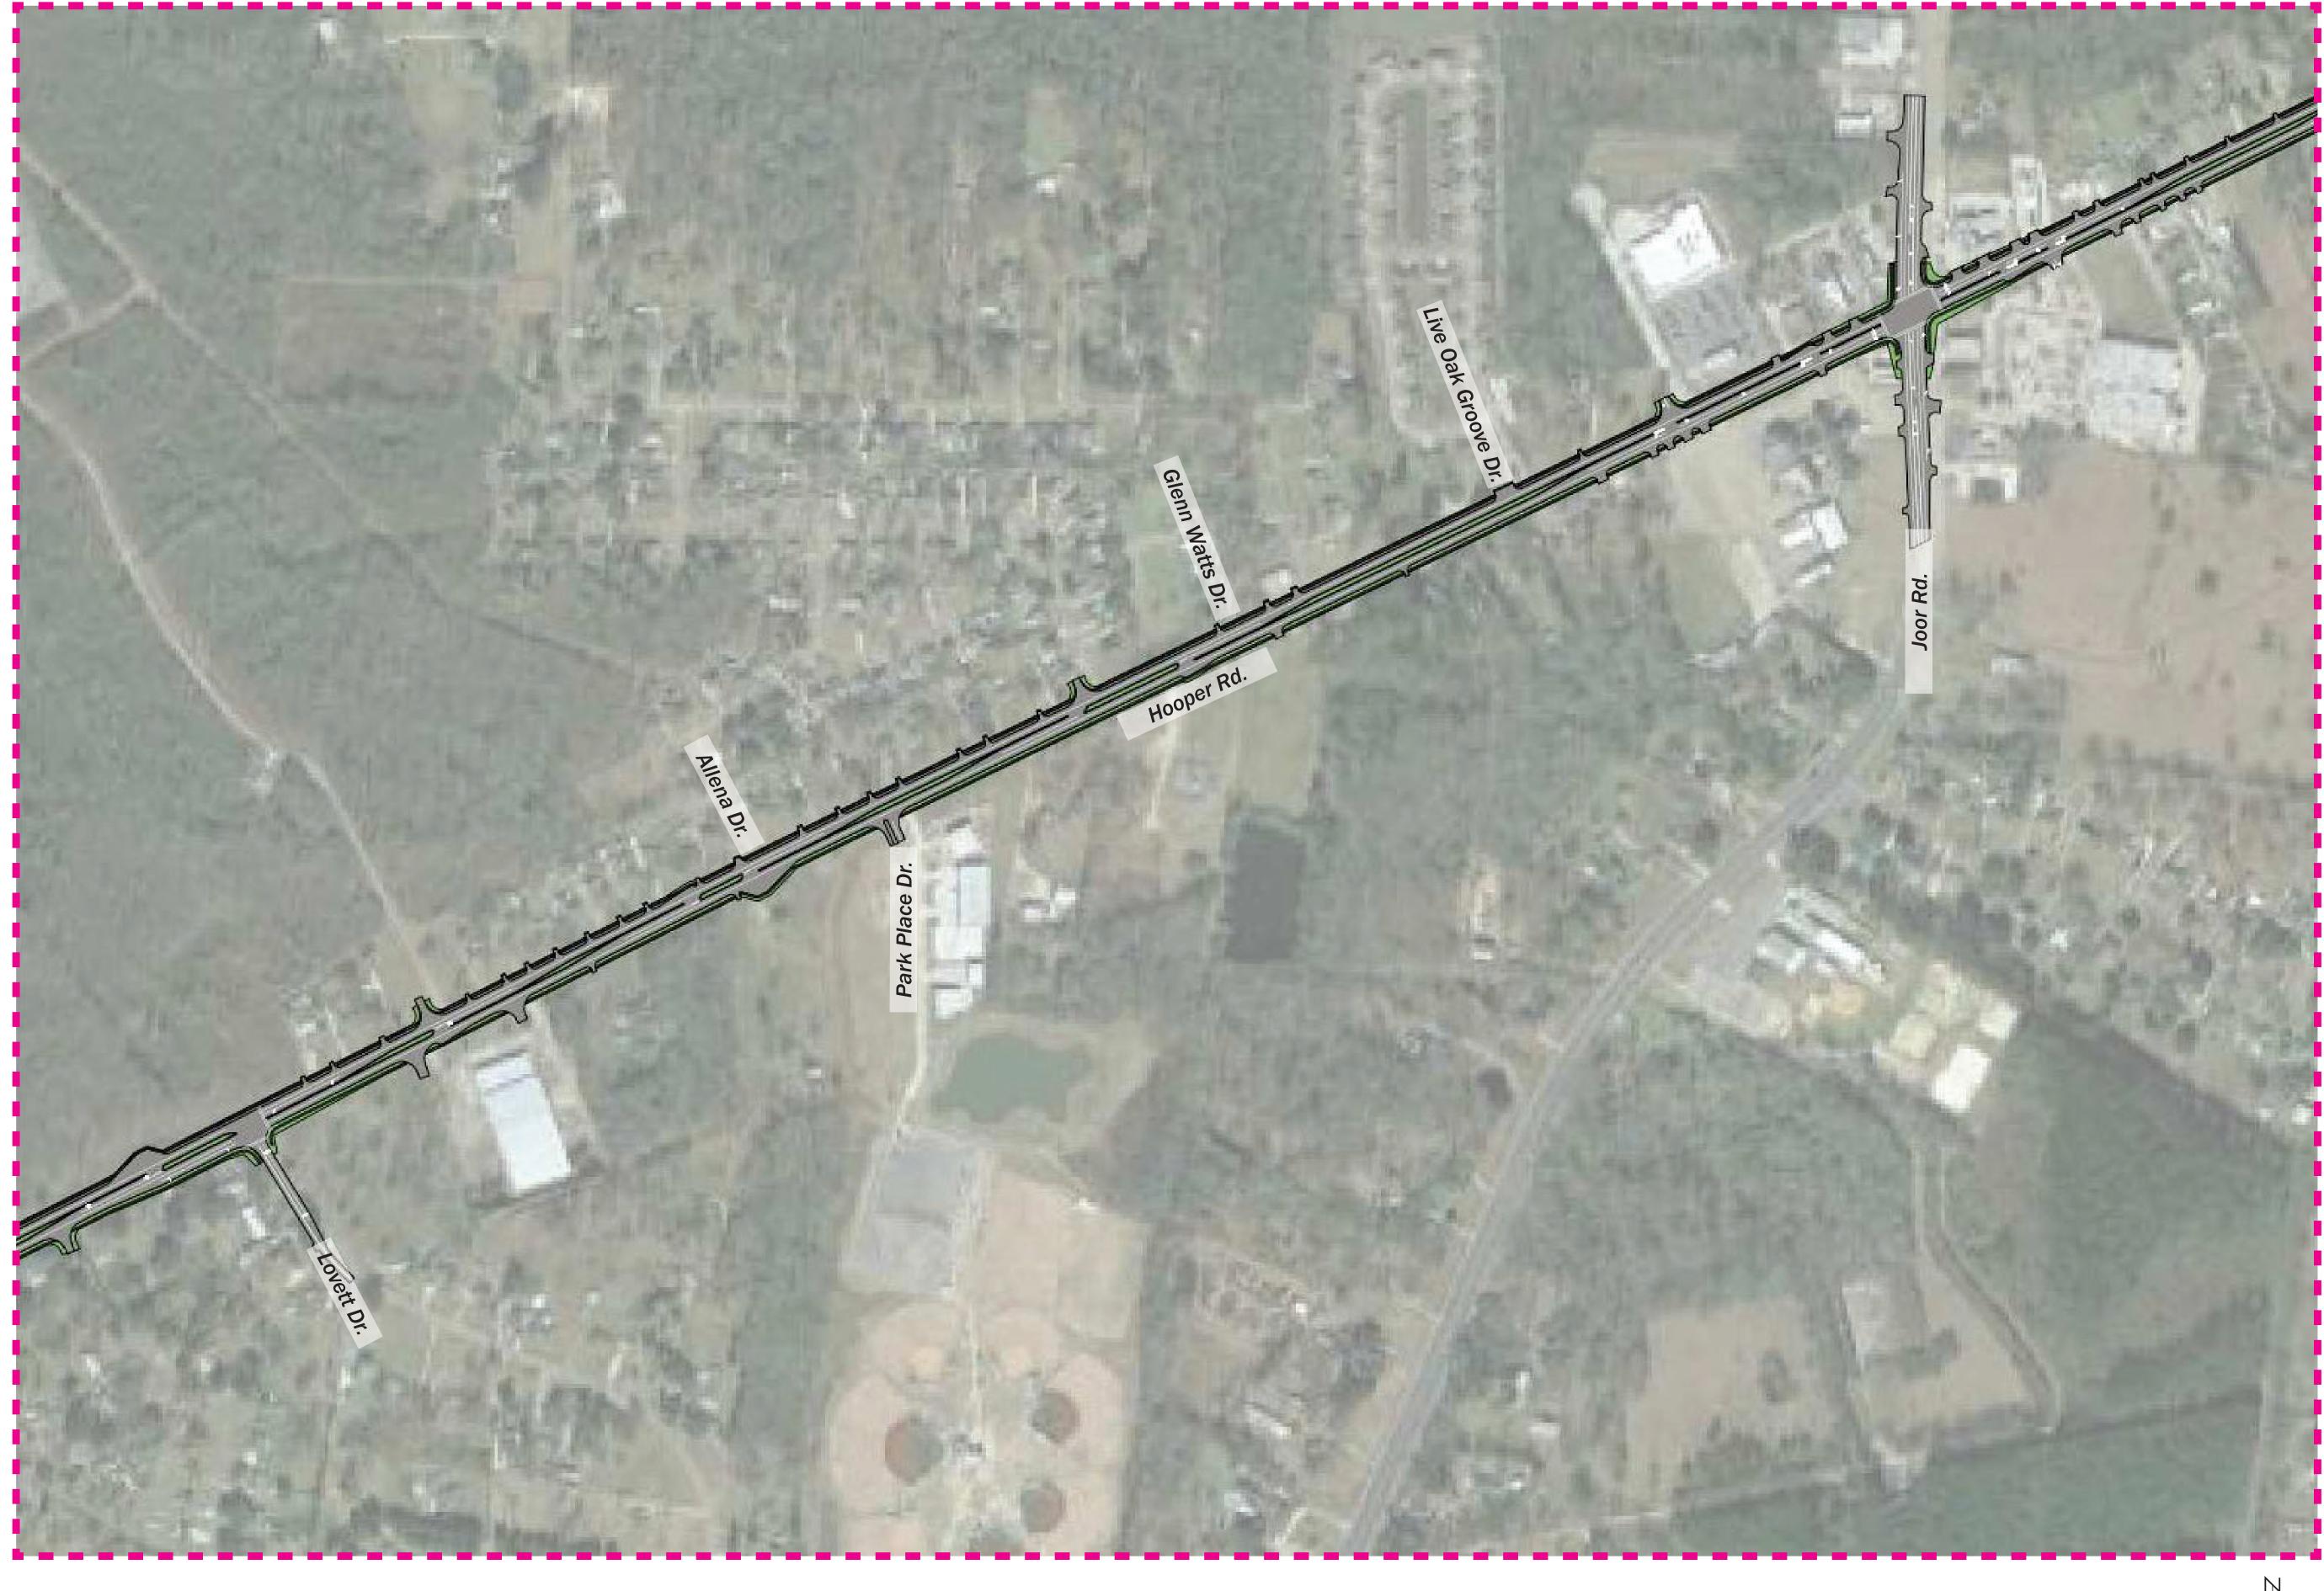

## PROPOSED IMPROVEMENT PLAN - ALIGNMENT A - Hooper Rd.: Lovett Rd. to Joor Rd. Enlargement #2.1