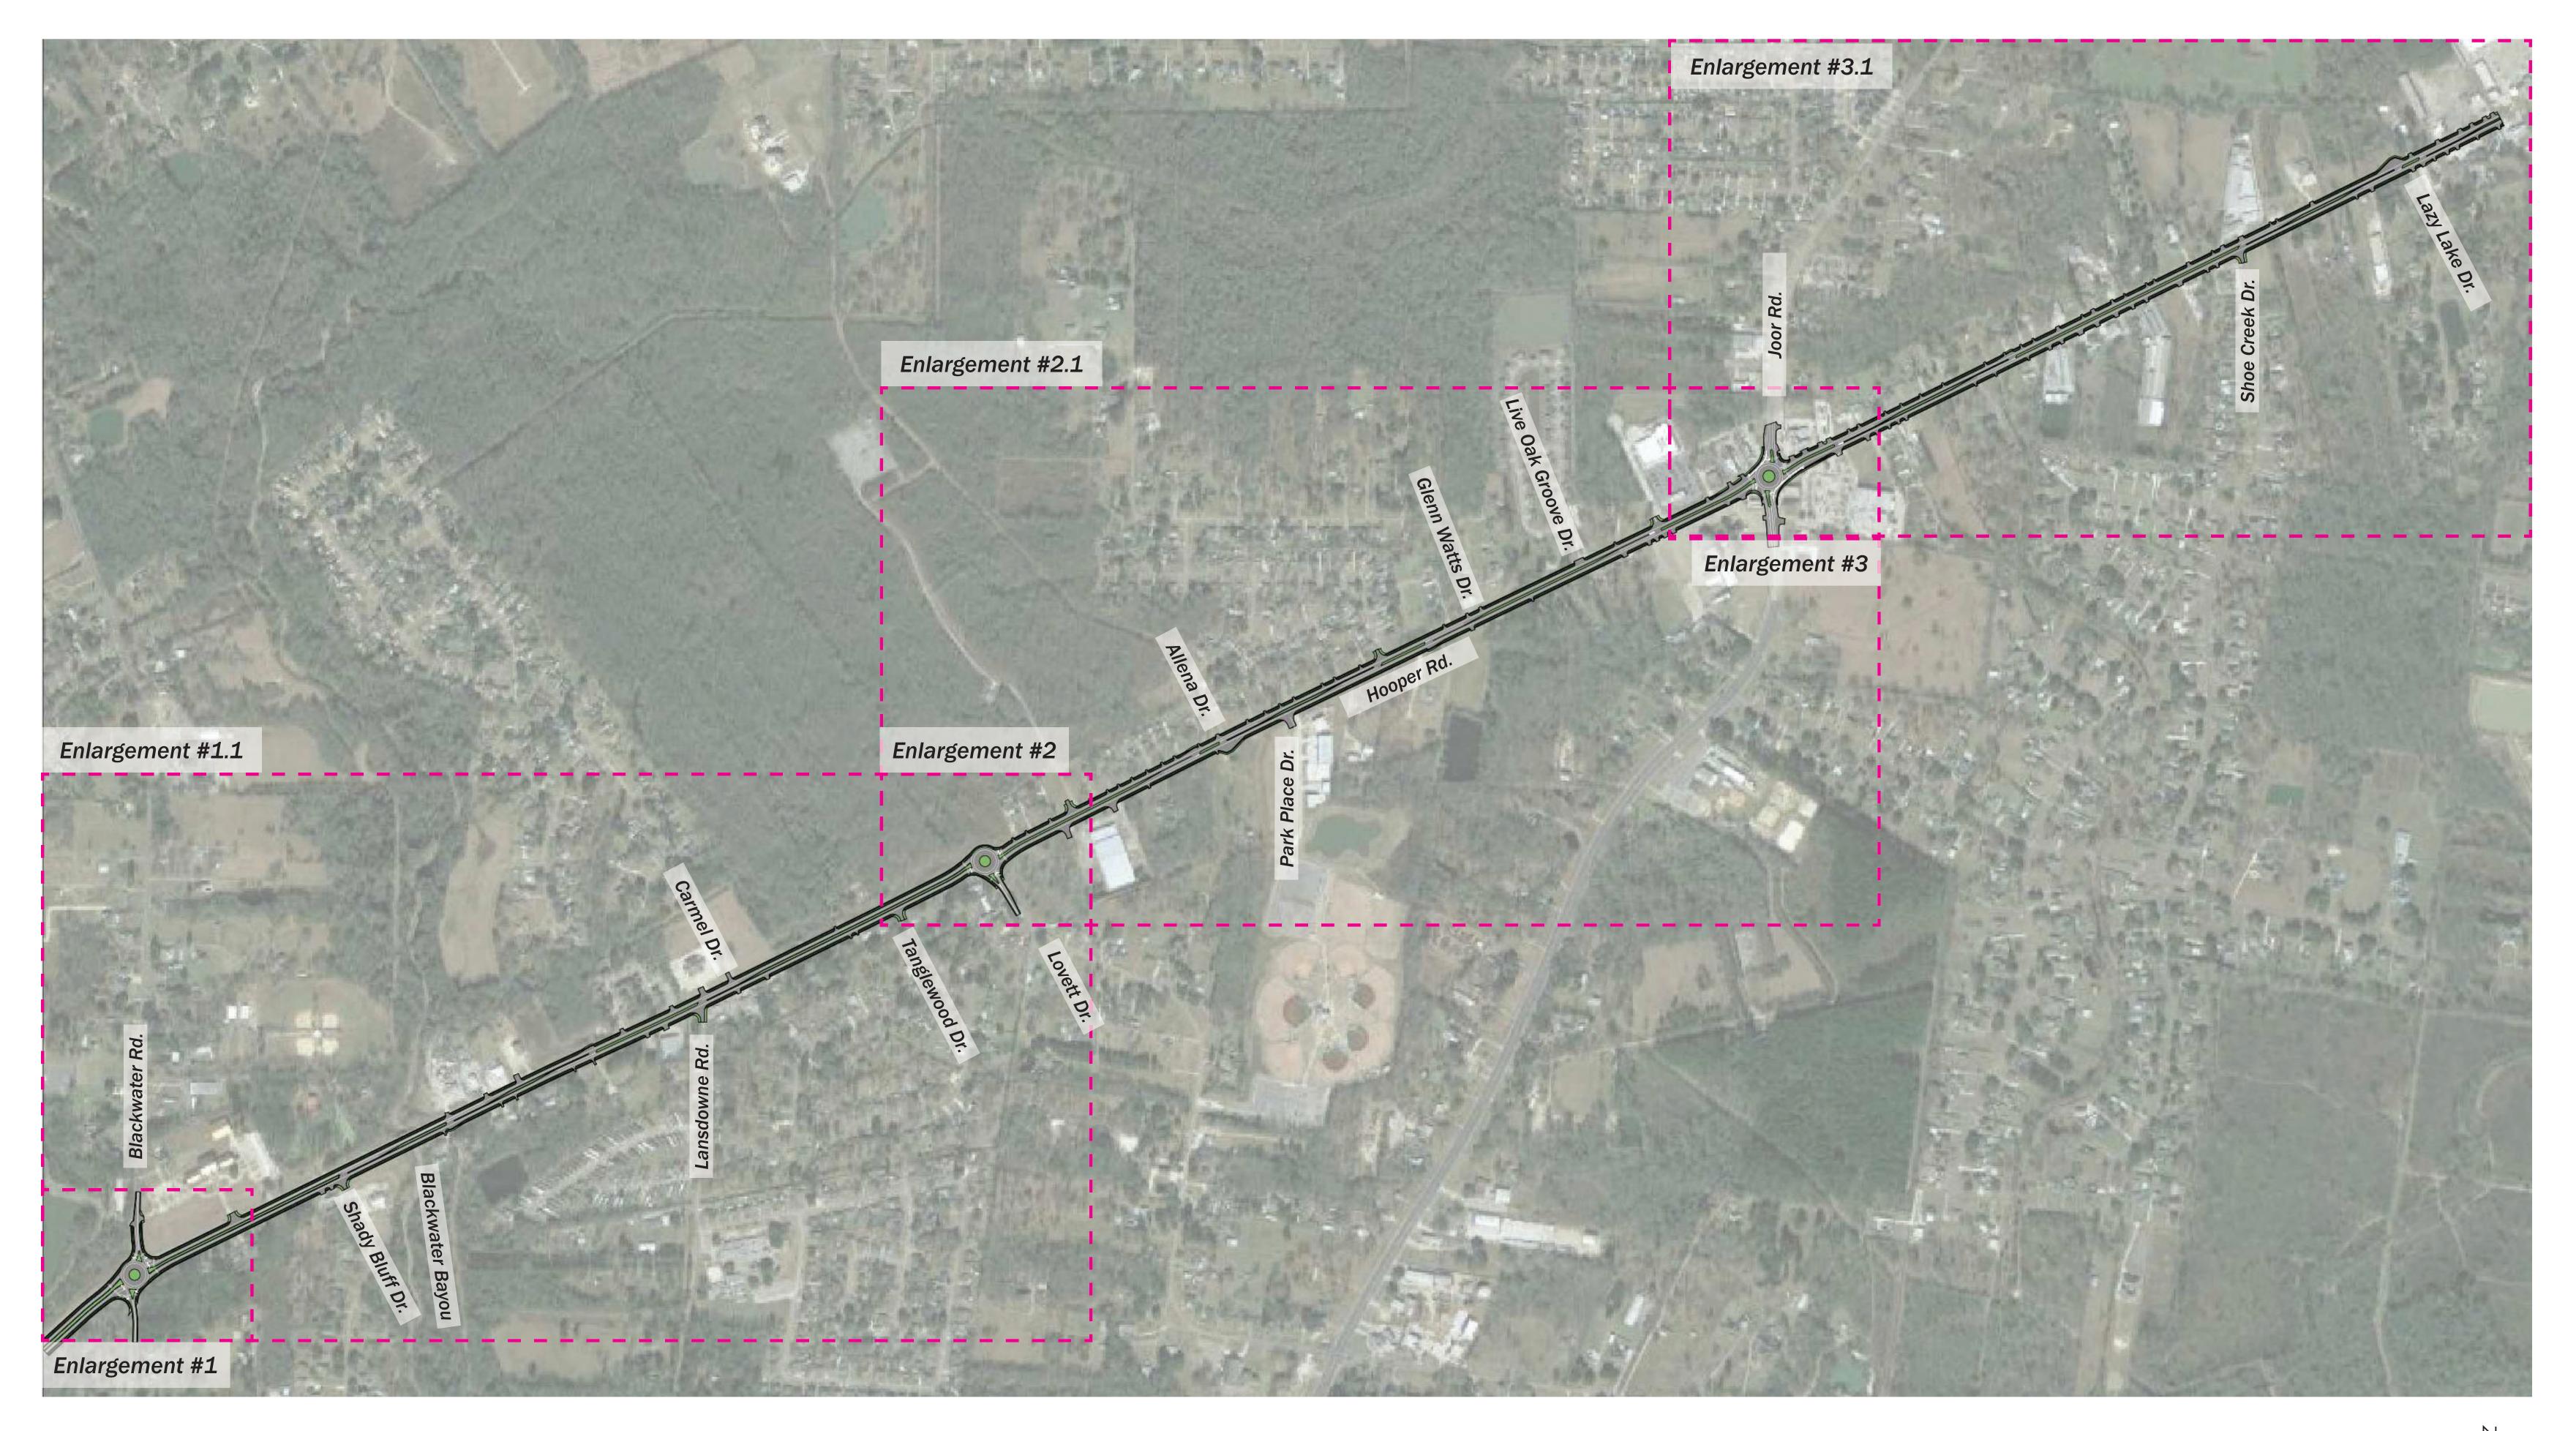

#### PROPOSED IMPROVEMENT PLAN - OVERALL ALIGNMENT A





#### NOTE:





#### PROPOSED IMPROVEMENT PLAN - ALIGNMENT A - Hooper Rd.: Blackwater Rd. to Lovett Rd. Enlargement #1.1







## PROPOSED IMPROVEMENT PLAN - ALIGNMENT A - Hooper Rd.: Lovett Rd. to Joor Rd. Enlargement #2.1





# PROPOSED IMPROVEMENT PLAN - ALIGNMENT A - Hooper Rd.: Joor Rd. to Sullivan Rd. Enlargement #3.1





#### PROPOSED IMPROVEMENT PLAN A - Hooper Rd. & Blackwater Rd. Enlargement #1







#### PROPOSED IMPROVEMENT PLAN A - Hooper Rd. & Lovett Rd. Enlargement #2



Site Plan





#### PROPOSED IMPROVEMENT PLAN A - Hooper Rd. & Joor Rd. Enlargement #3



Site Plan



HOOPER ROAD

#### PROPOSED IMPROVEMENT PLAN - OVERALL ALIGNMENT B







#### PROPOSED IMPROVEMENT PLAN - ALIGNMENT B - Hooper Rd.: Blakcwater Rd. to Lovett Rd. Enlargement #1.1





## PROPOSED IMP