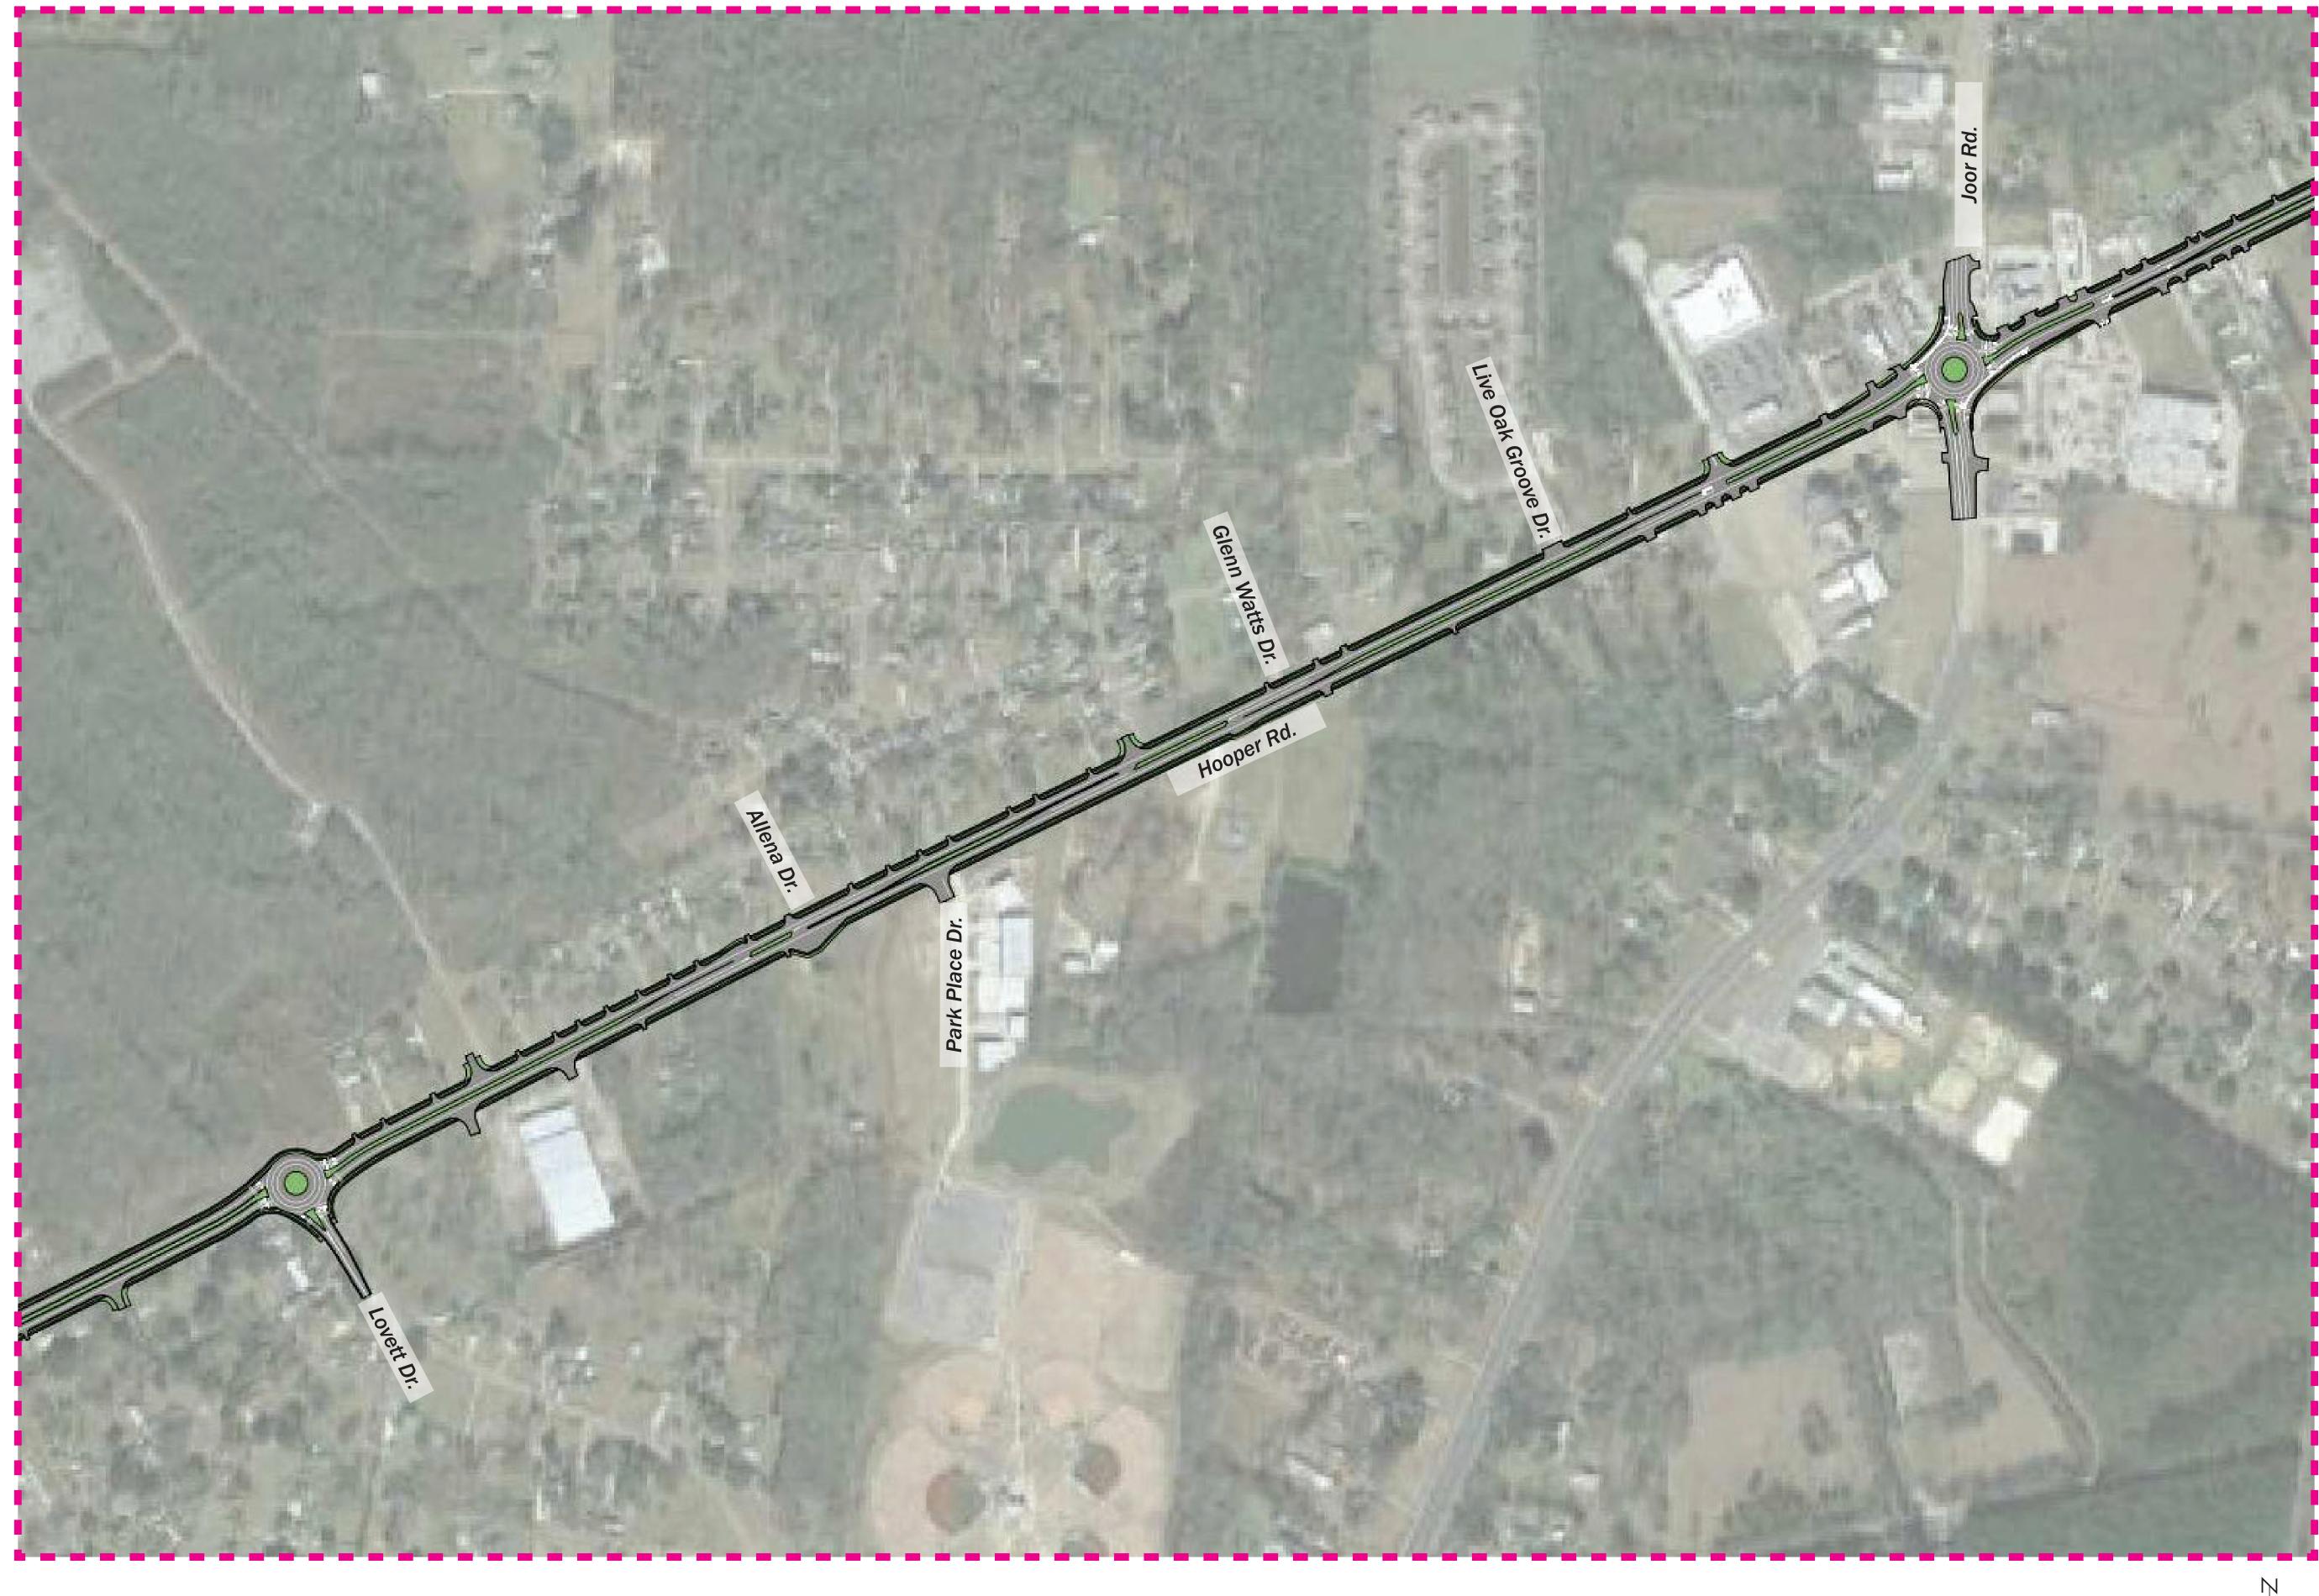

## PROPOSED IMPROVEMENT PLAN - ALIGNMENT A - Hooper Rd.: Lovett Rd. to Joor Rd. Enlargement #2.1