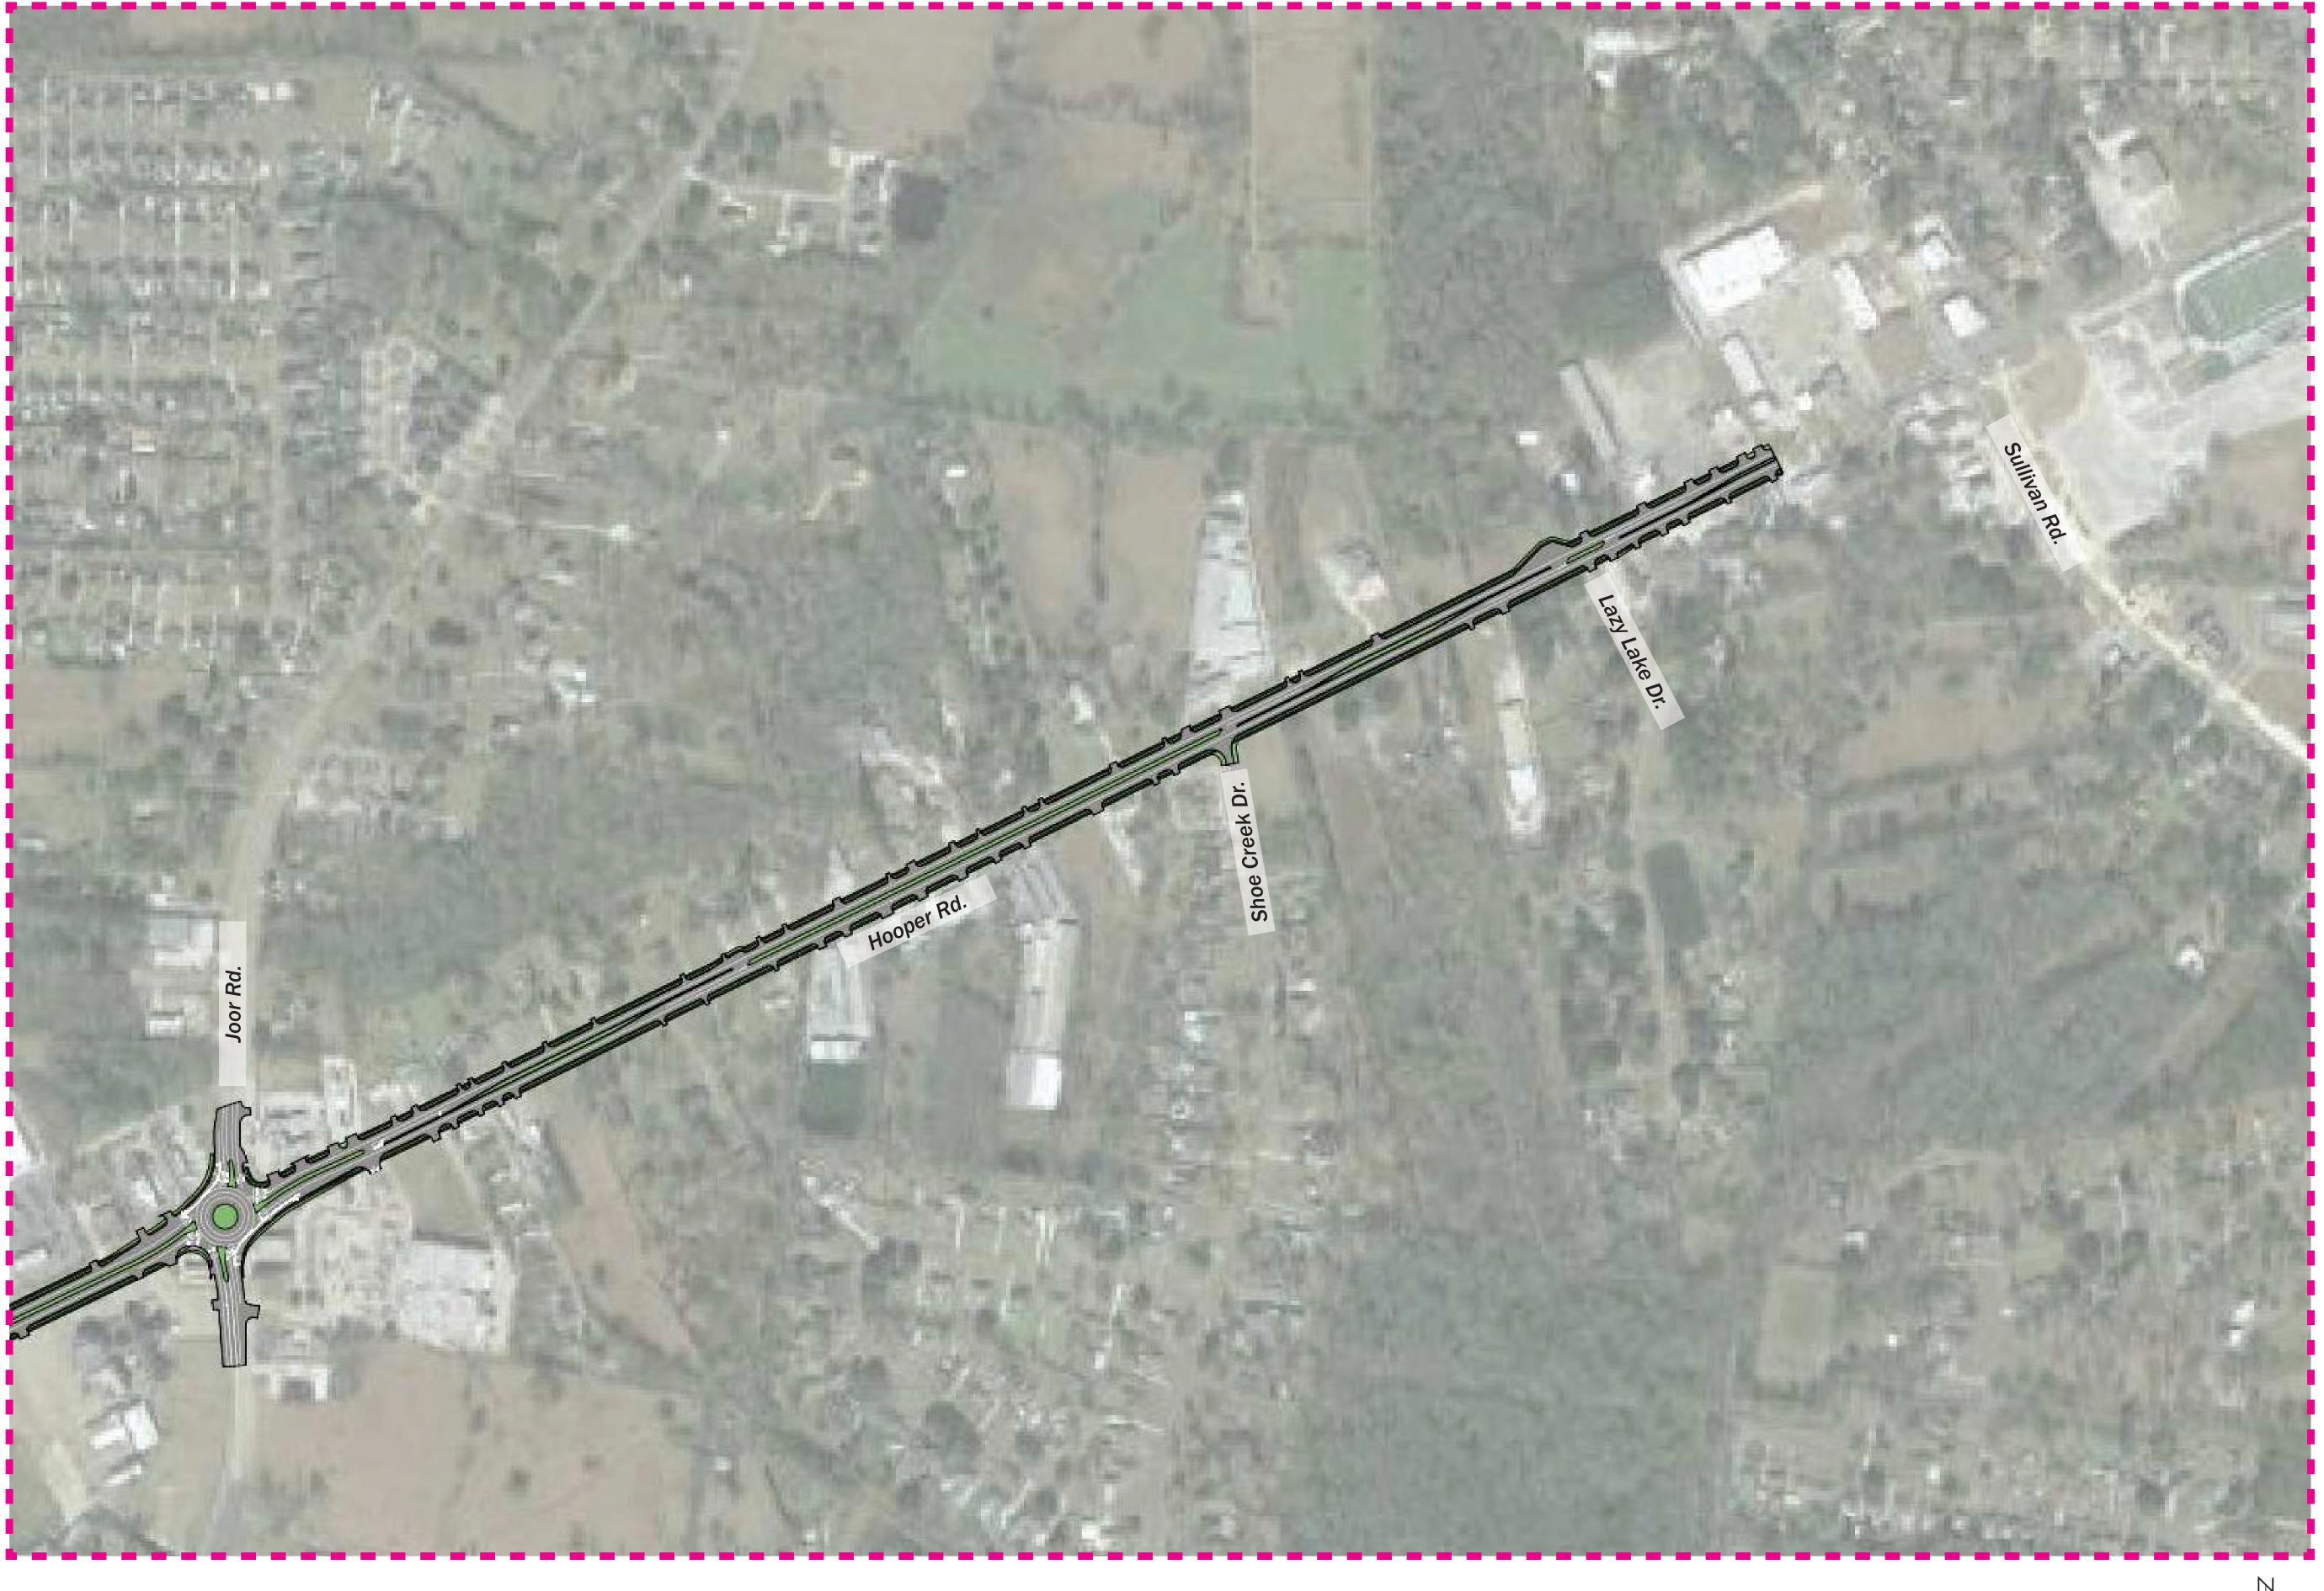

# PROPOSED IMPROVEMENT PLAN - ALIGNMENT A - Hooper Rd.: Joor Rd. to Sullivan Rd. Enlargement #3.1

#### PROPOSED IMPROVEMENT PLAN - ALIGNMENT B - Hooper Rd.: Joor Rd. to Sullivan Rd. Enlargement #3.1

Site Plan

MOYEBR

Site Plan