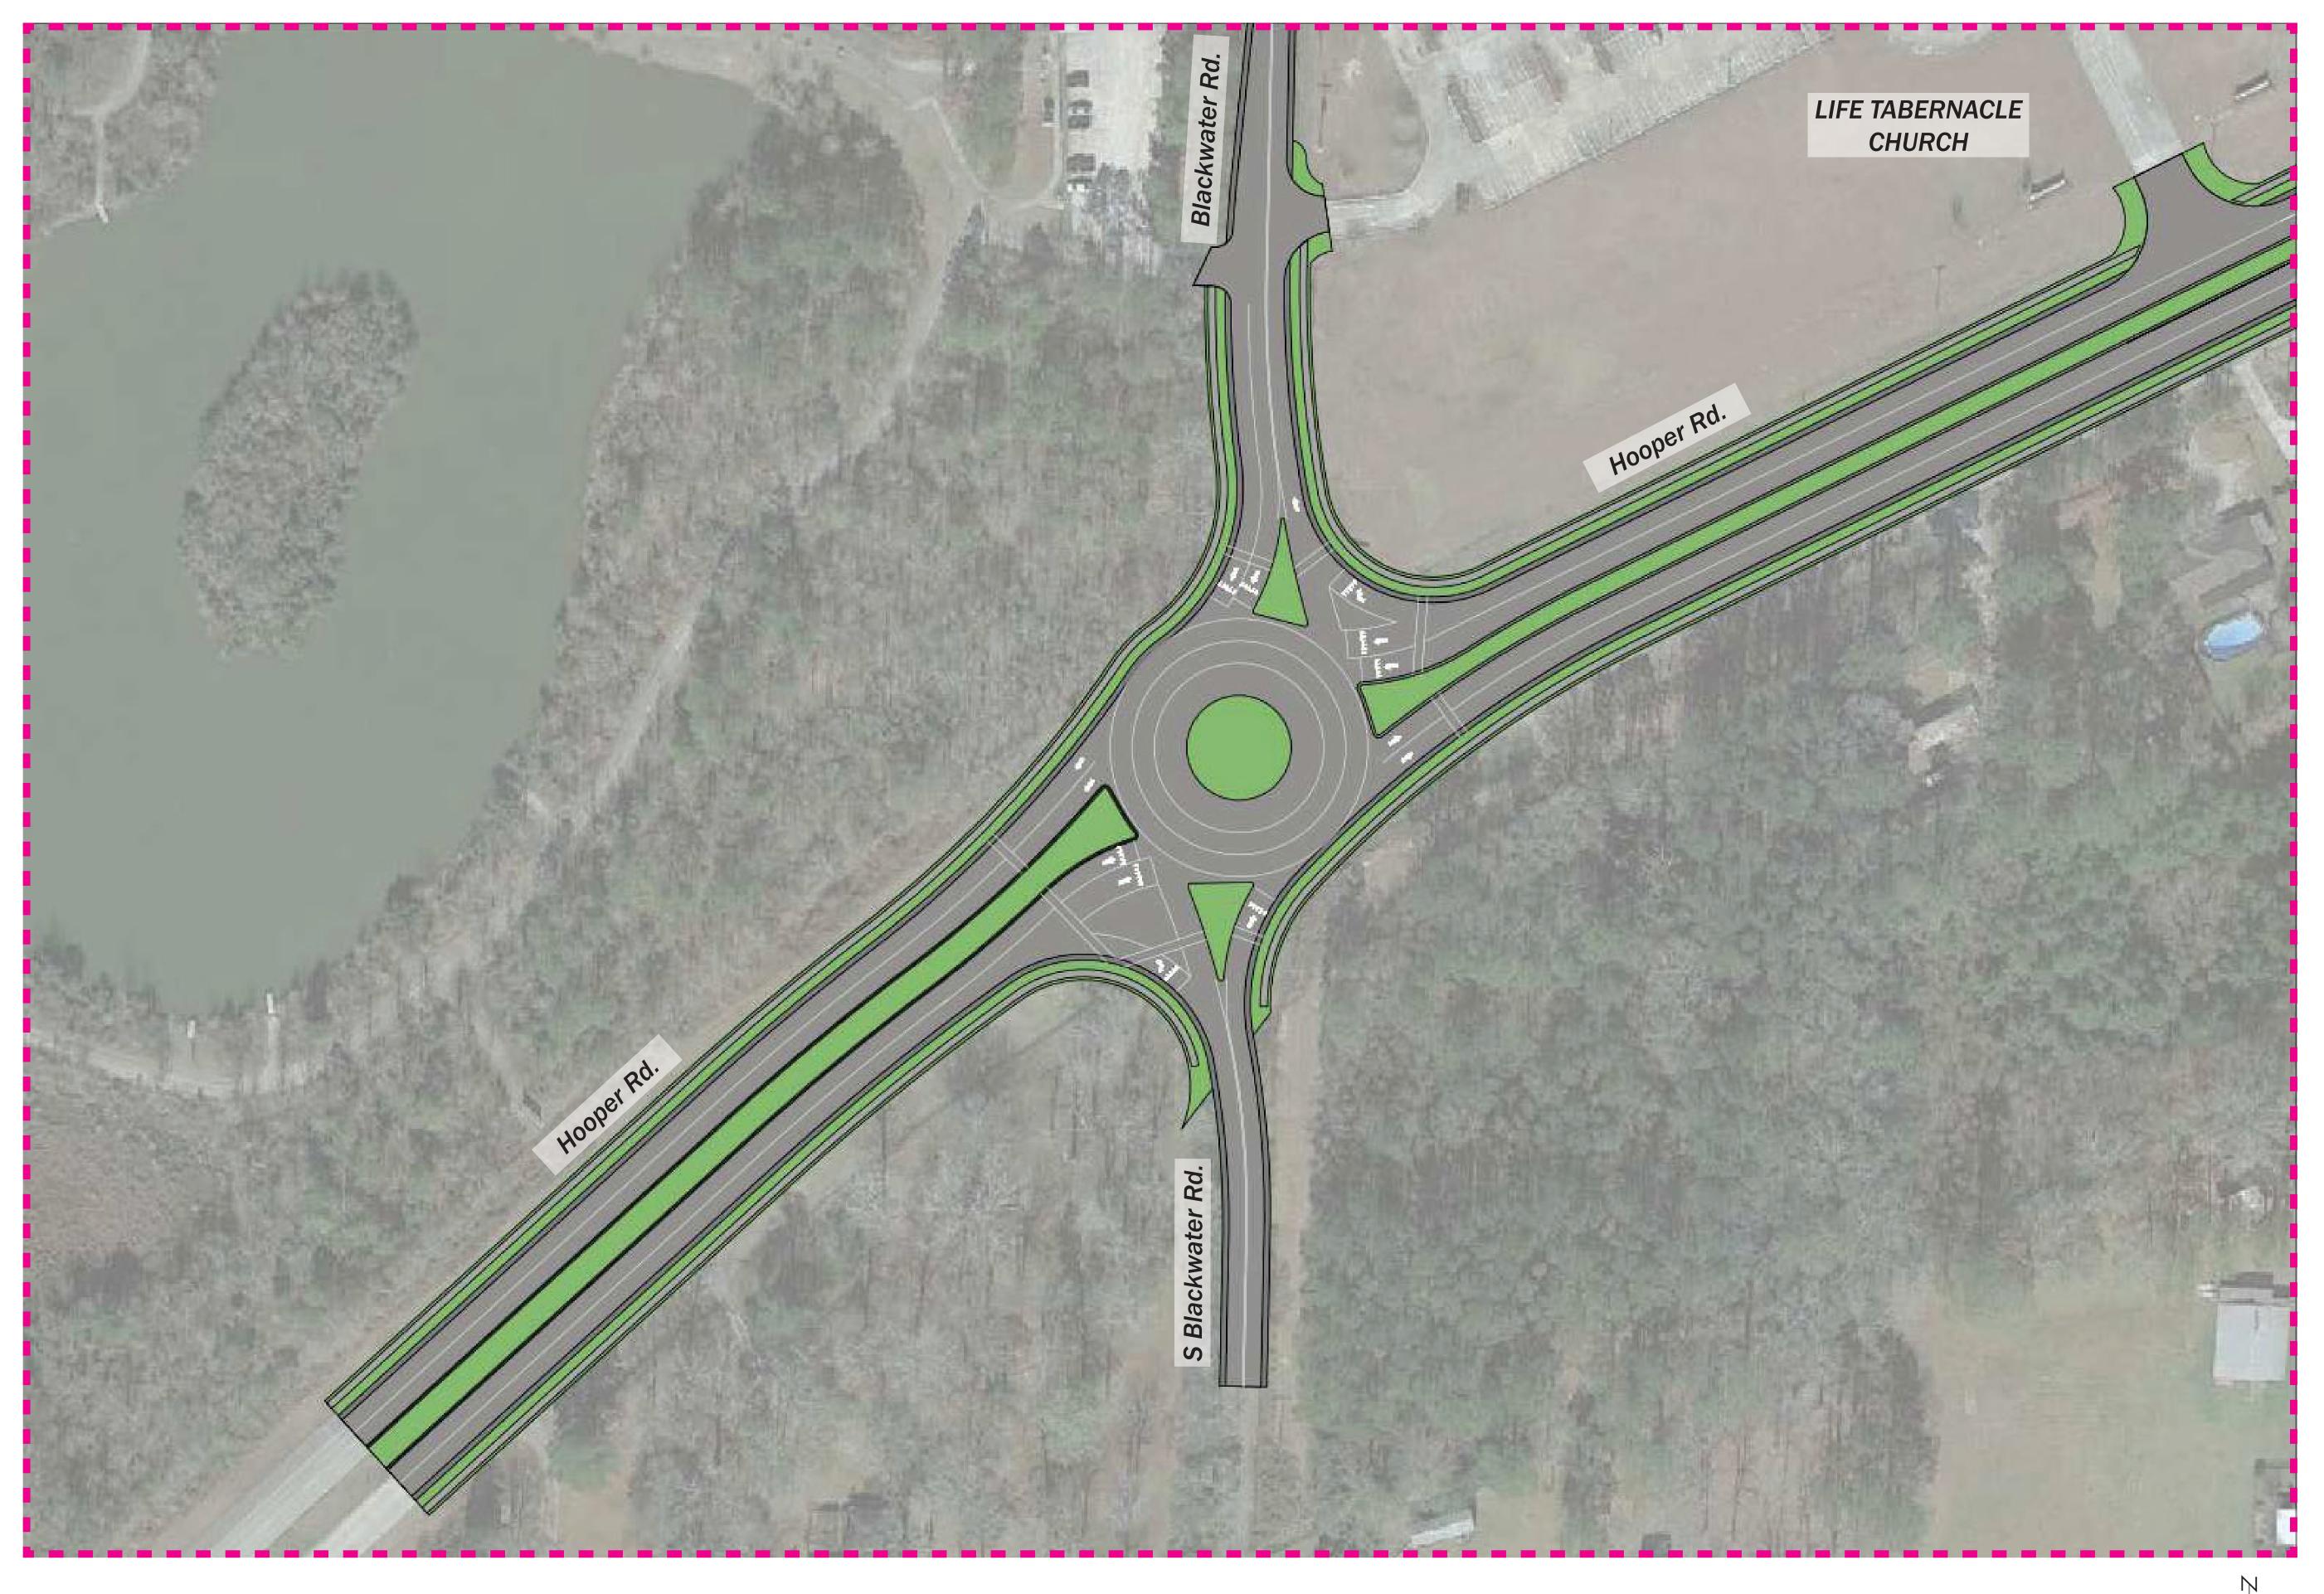

#### PROPOSED IMPROVEMENT PLAN - OVERALL ALIGNMENT A





#### NOTE:





#### PROPOSED IMPROVEMENT PLAN - ALIGNMENT A - Hooper Rd.: Blackwater Rd. to Lovett Rd. Enlargement #1.1







## PROPOSED IMPROVEMENT PLAN - ALIGNMENT A - Hooper Rd.: Lovett Rd. to Joor Rd. Enlargement #2.1





# PROPOSED IMPROVEMENT PLAN - ALIGNMENT A - Hooper Rd.: Joor Rd. to Sullivan Rd. Enlargement #3.1





#### PROPOSED IMPROVEMENT PLAN A - Hooper Rd. & Blackwater Rd. Enlargement #1







#### PROPOSED IMPROVEMENT PLAN A - Hooper Rd. & Lovett Rd. Enlargement #2



Site Plan





#### PROPOSED IMPROVEMENT PLAN A - Hooper Rd. & Joor Rd. Enlargement #3



Site Plan



HOOPER ROAD

#### PROPOSED IMPROVEMENT PLAN - OVERALL ALIGNMENT B







#### PROPOSED IMPROVEMENT PLAN - ALIGNMENT B - Hooper Rd.: Blakcwater Rd. to Lovett Rd. Enlargement #1.1





## PROPOSED IMPROVEMENT PLAN - ALIGNMENT A - Hooper Rd.: Lovett Rd. to Joor Rd. Enlargement #2.1





#### PROPOSED IMPROVEMENT PLAN - ALIGNMENT B - Hooper Rd.: Joor Rd. to Sullivan Rd. Enlargement #3.1



Site Plan



MOYEBR







Site Plan





#### PROPOSED IMPROVEMENT PLAN B - Hooper Rd. & Joor Rd. Enlargement #3





#### PROPOSED IMPROVEMENT PLAN - Hooper Rd. Typical Section



115' R.O.W (TYPICAL)

Hooper Road Typical S