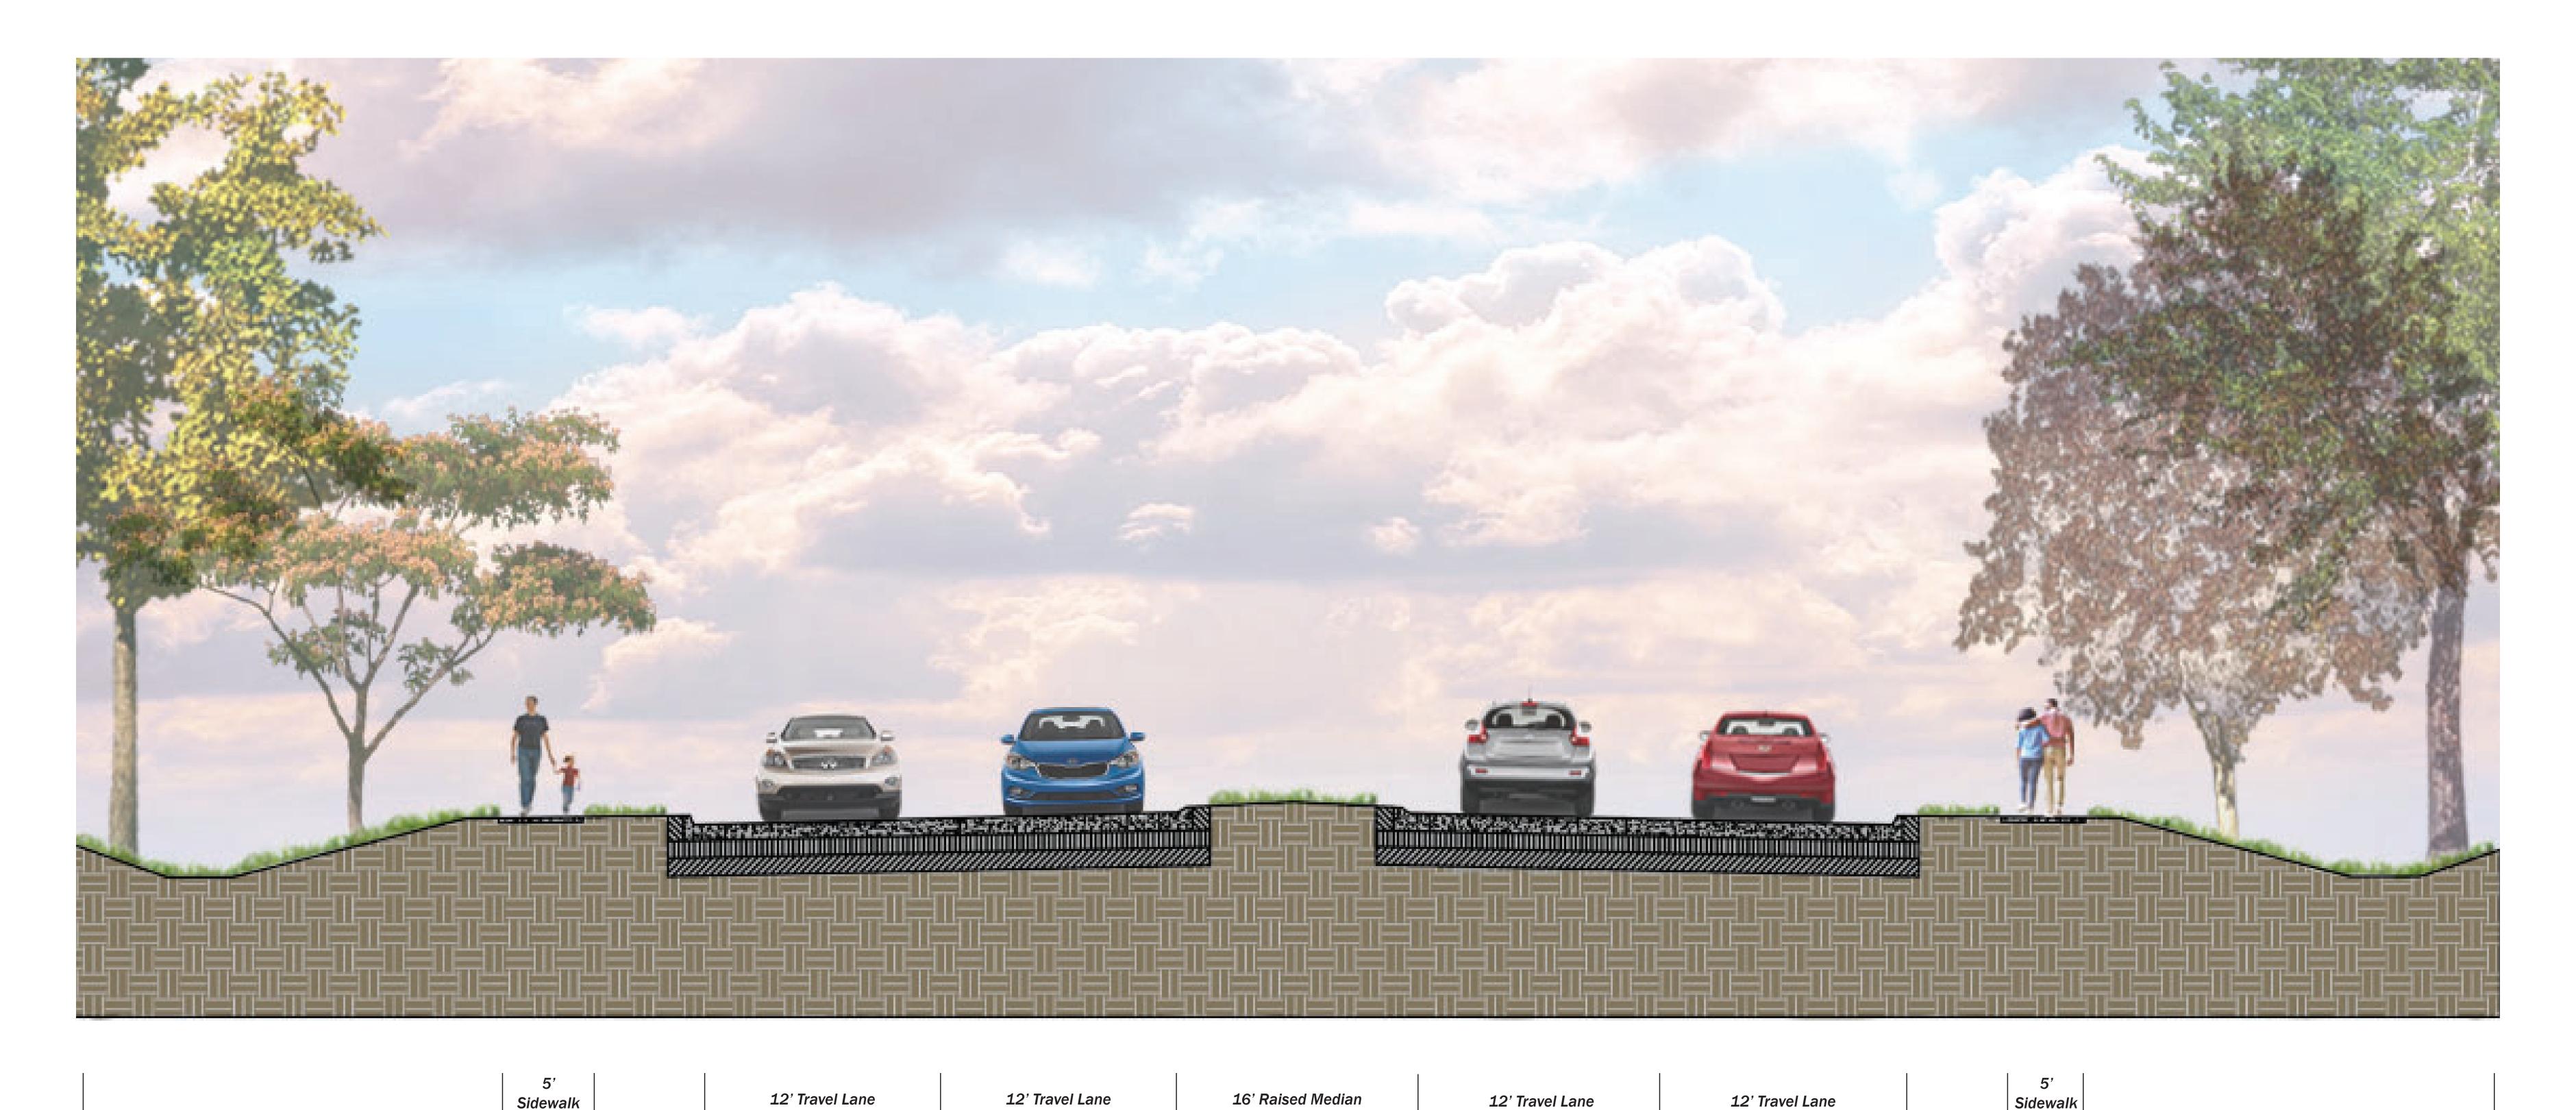

#### PROPOSED IMPROVEMENT PLAN - Hooper Rd. Typical Section

115' R.O.W (TYPICAL)

Hooper Road Typical Section - Not to Scale, for Illustration Purposes Only

NOTE: