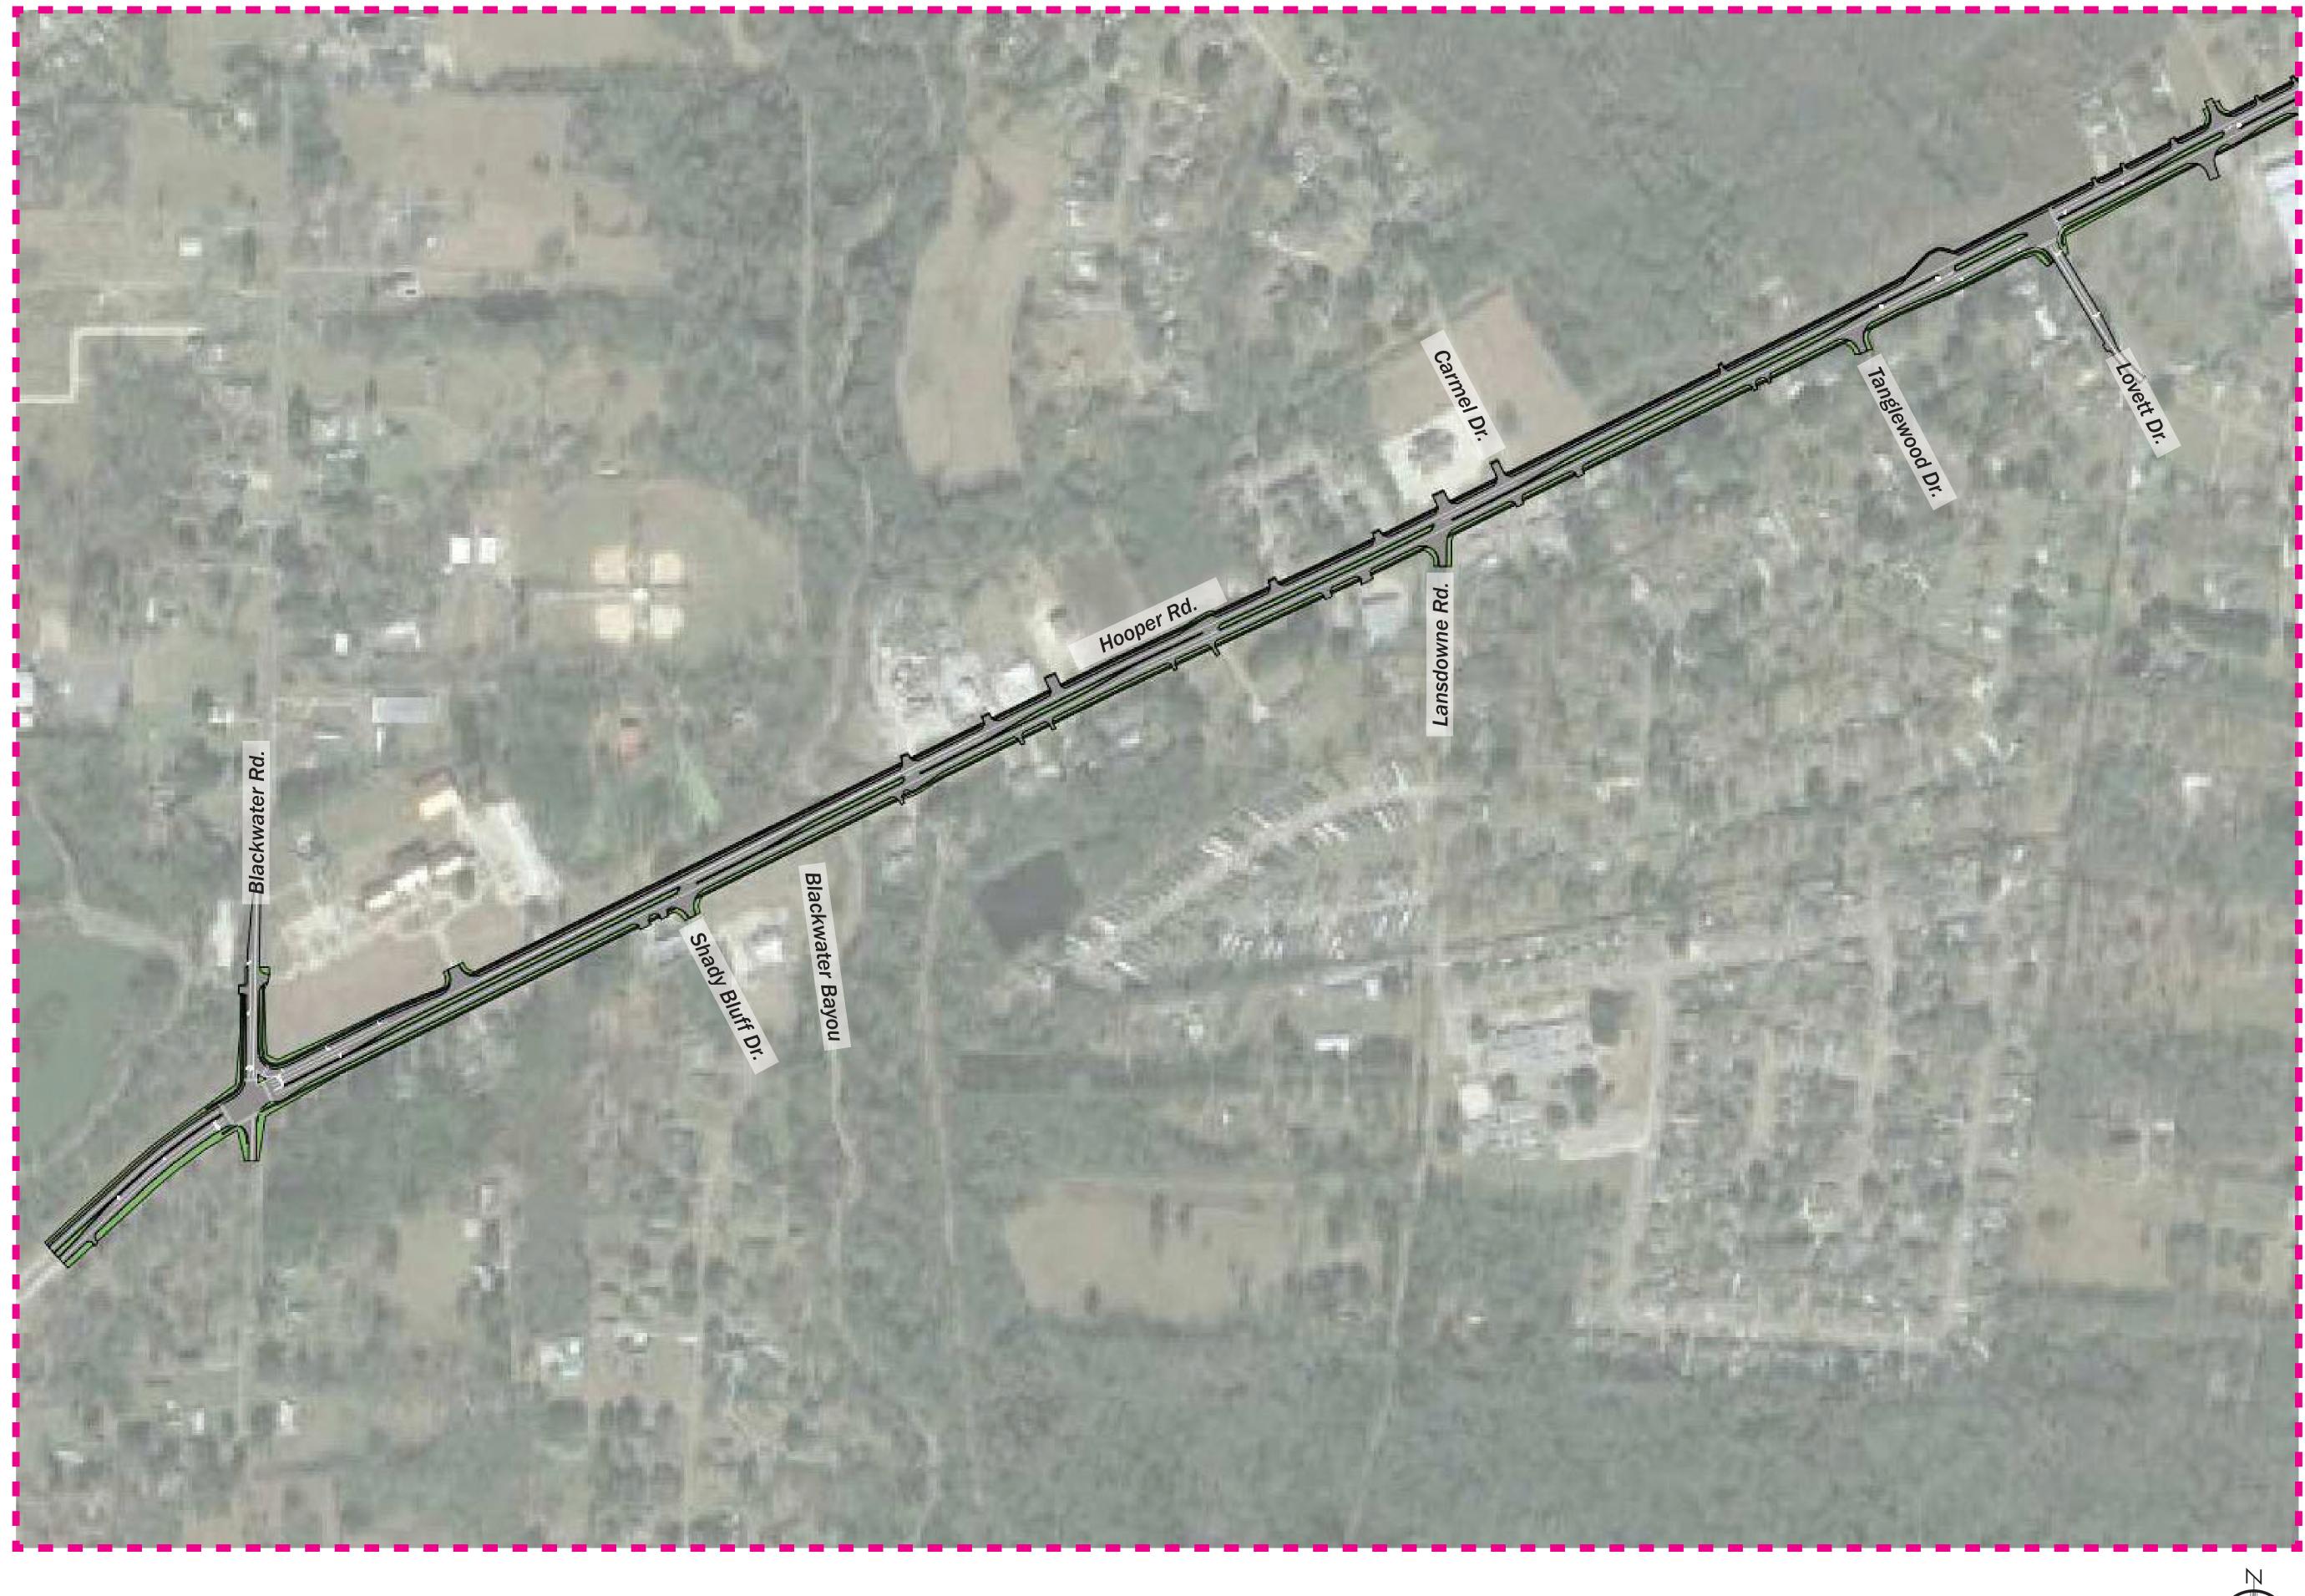

#### PROPOSED IMPROVEMENT PLAN - ALIGNMENT A - Hooper Rd.: Blackwater Rd. to Lovett Rd. Enlargement #1.1