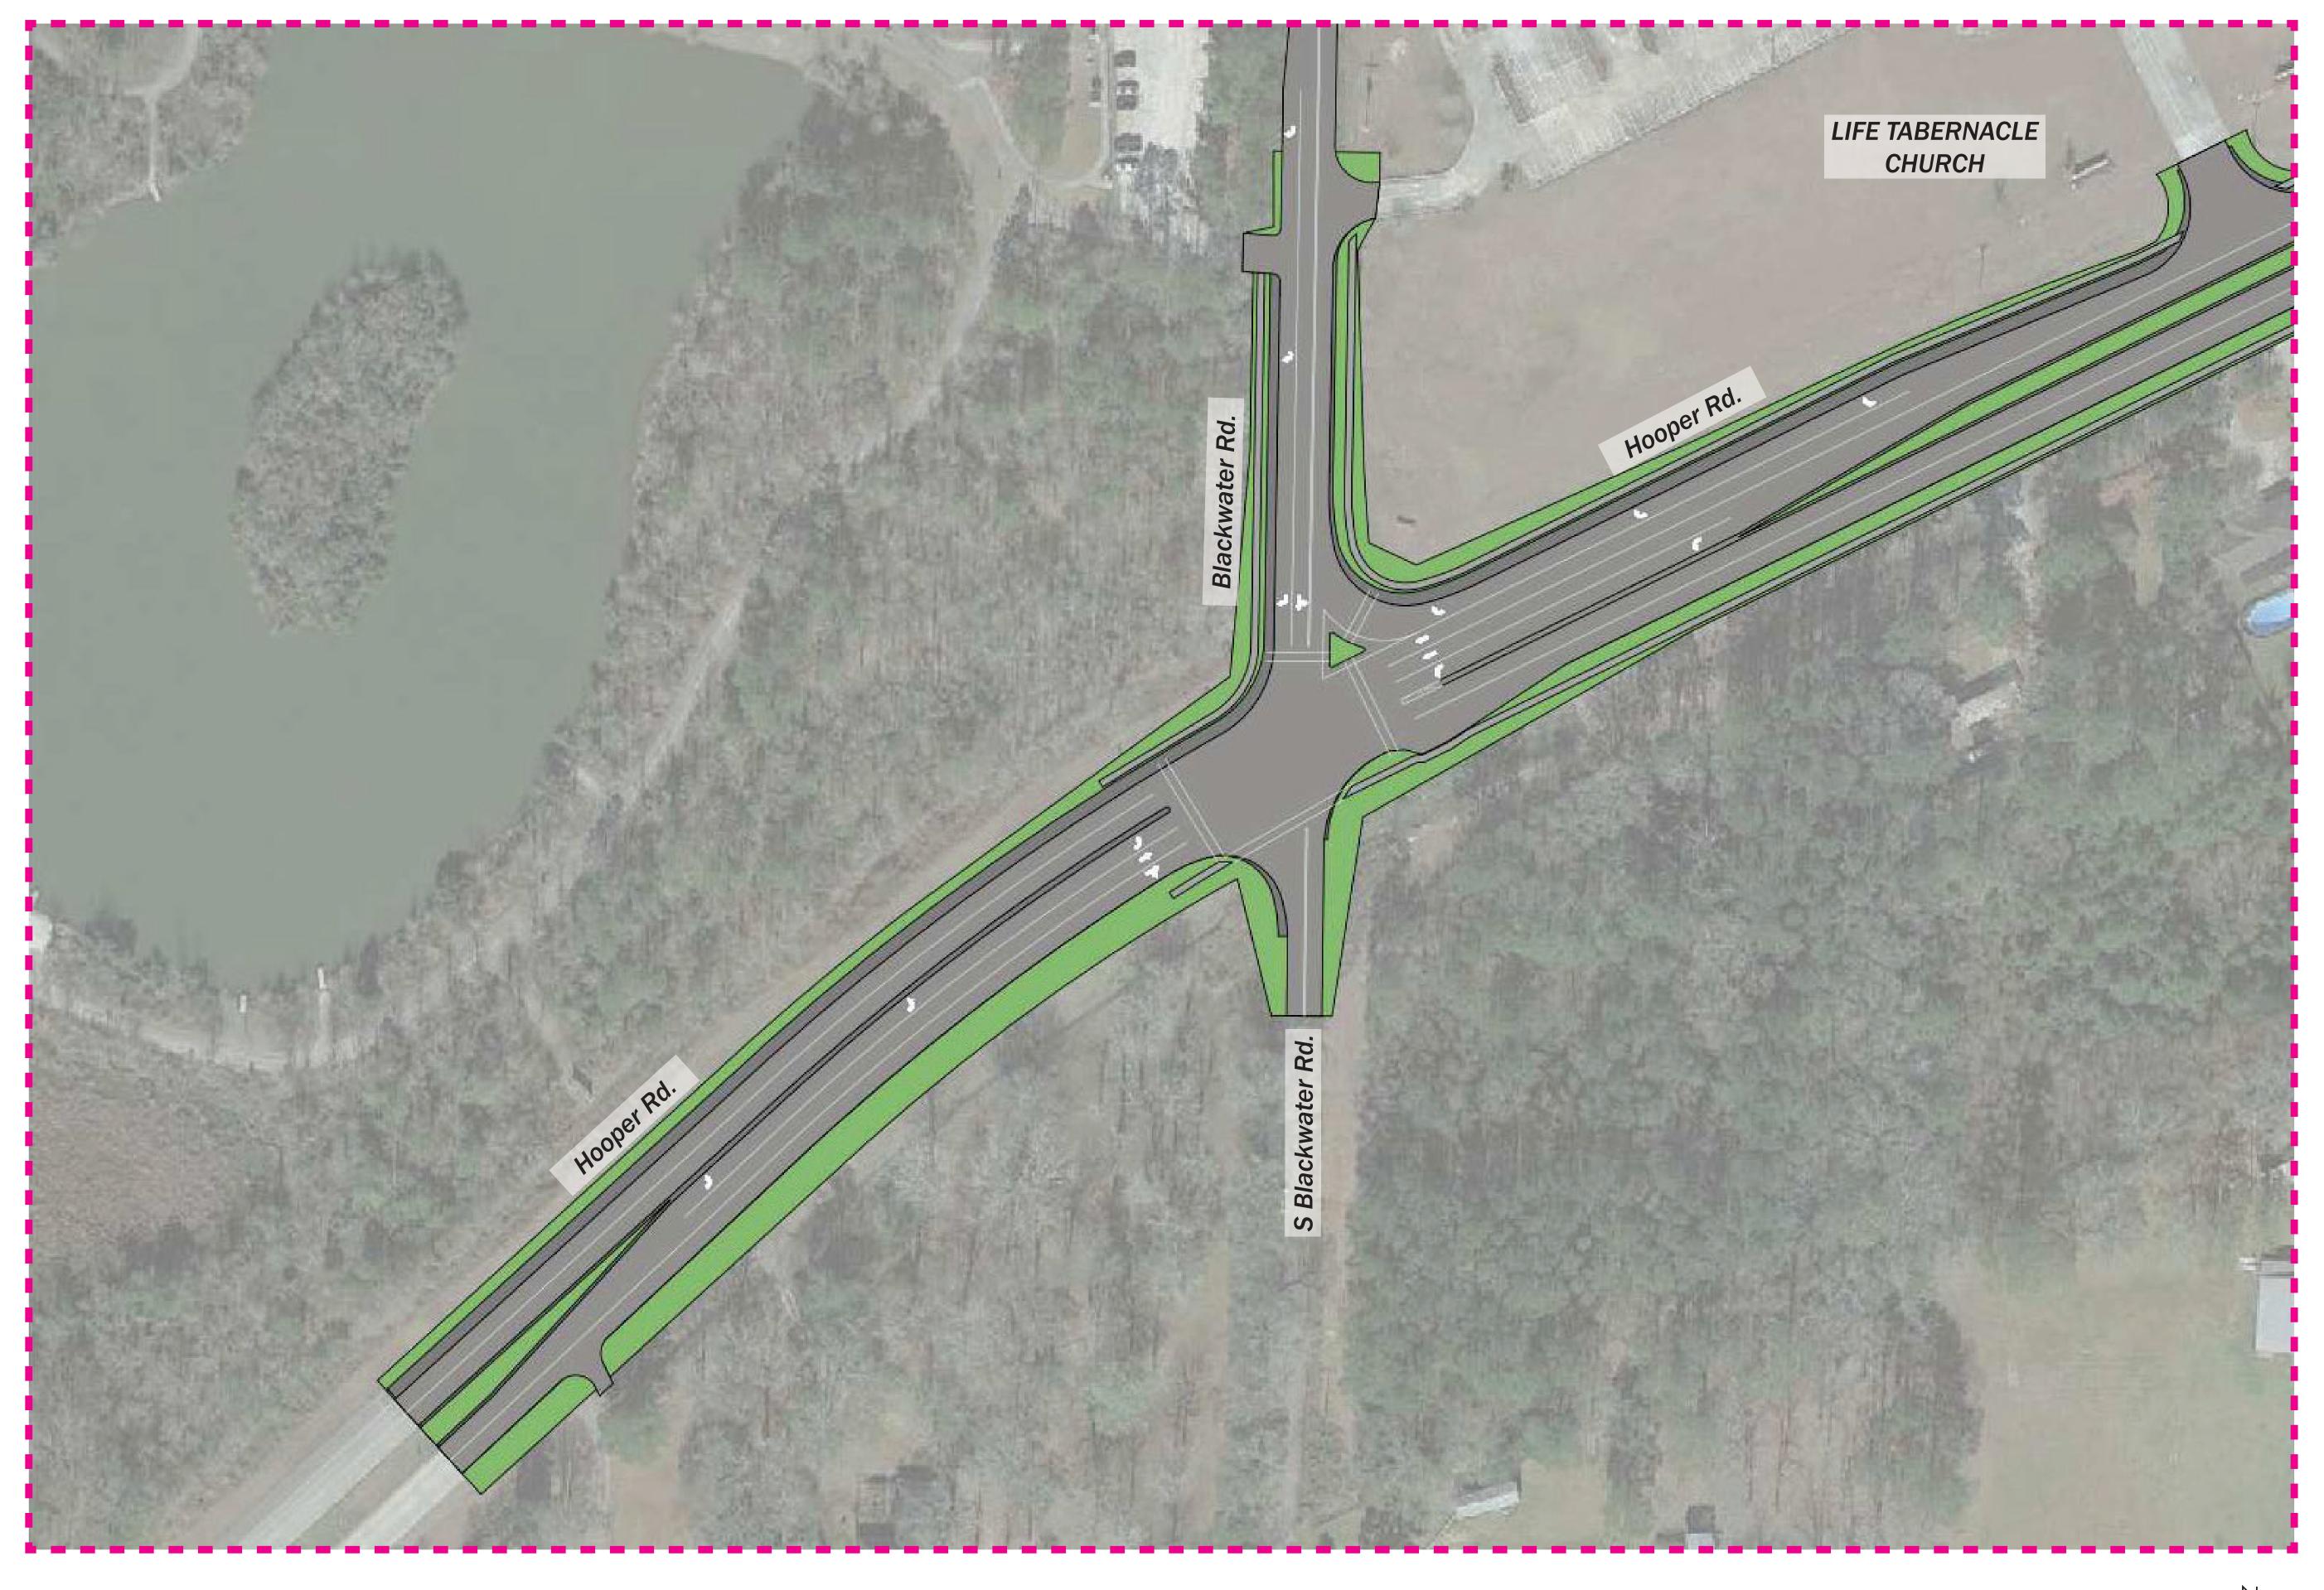

Enlargement #2.1





# PROPOSED IMPROVEMENT PLAN - ALIGNMENT A - Hooper Rd.: Joor Rd. to Sullivan Rd. Enlargement #3.1





#### PROPOSED IMPROVEMENT PLAN A - Hooper Rd. & Blackwater Rd. Enlargement #1







#### PROPOSED IMPROVEMENT PLAN A - Hooper Rd. & Lovett Rd. Enlargement #2



Site Plan





#### PROPOSED IMPROVEMENT PLAN A - Hooper Rd. & Joor Rd. Enlargement #3



Site Plan



HOOPER ROAD

#### PROPOSED IMPROVEMENT PLAN - OVERALL ALIGNMENT B







#### PROPOSED IMPROVEMENT PLAN - ALIGNMENT B - Hooper Rd.: Blakcwater Rd. to Lovett Rd. Enlargement #1.1





## PROPOSED IMPROVEMENT PLAN - ALIGNMENT A - Hooper Rd.: Lovett Rd. to Joor Rd. Enlargement #2.1





#### PROPOSED IMPROVEMENT PLAN - ALIGNMENT B - Hooper Rd.: Joor Rd. to Sullivan Rd. Enlargement #3.1



Site Plan



MOYEBR







Site Plan





#### PROPOSED IMPROVEMENT PLAN B - Hooper Rd. & Joor Rd. Enlargement #3





#### PROPOSED IMPROVEMENT PLAN - Hooper Rd. Typical Section



115' R.O.W (TYPICAL)

Hooper Road Typical Section - Not to Scale, for Illustration Purposes Only

NOTE: