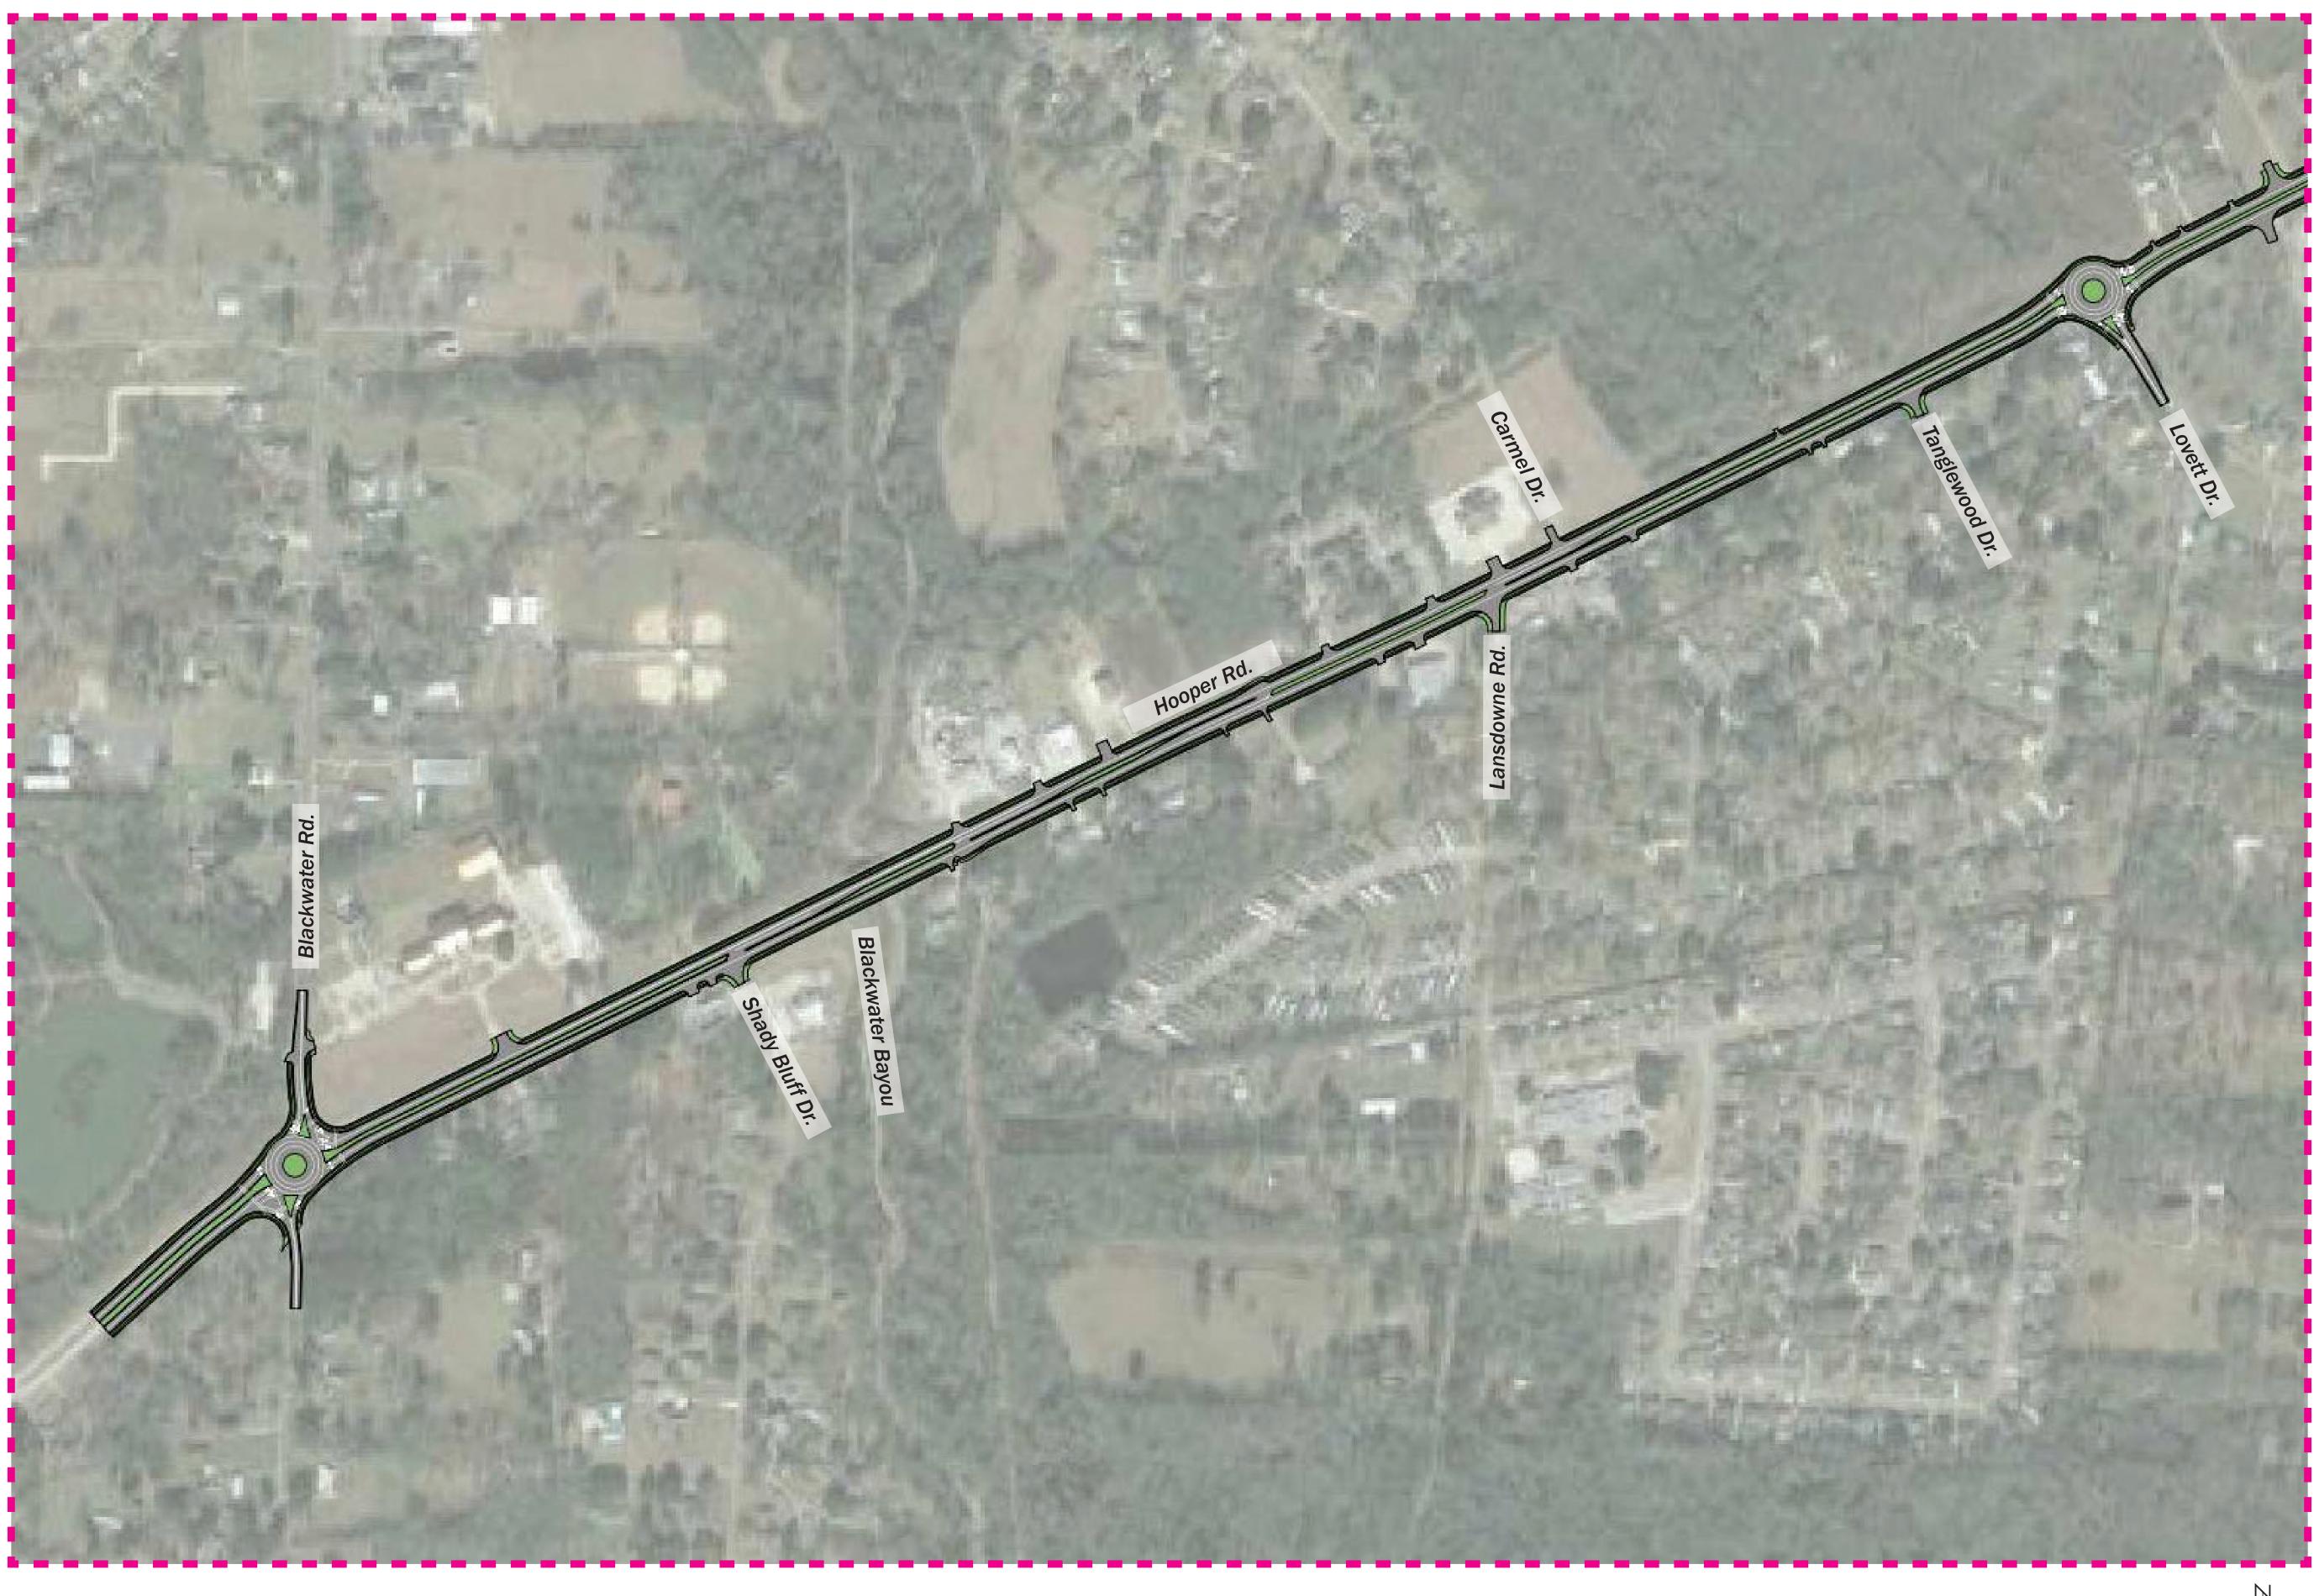

#### PROPOSED IMPROVEMENT PLAN - ALIGNMENT A - Hooper Rd.: Blackwater Rd. to Lovett Rd. Enlargement #1.1