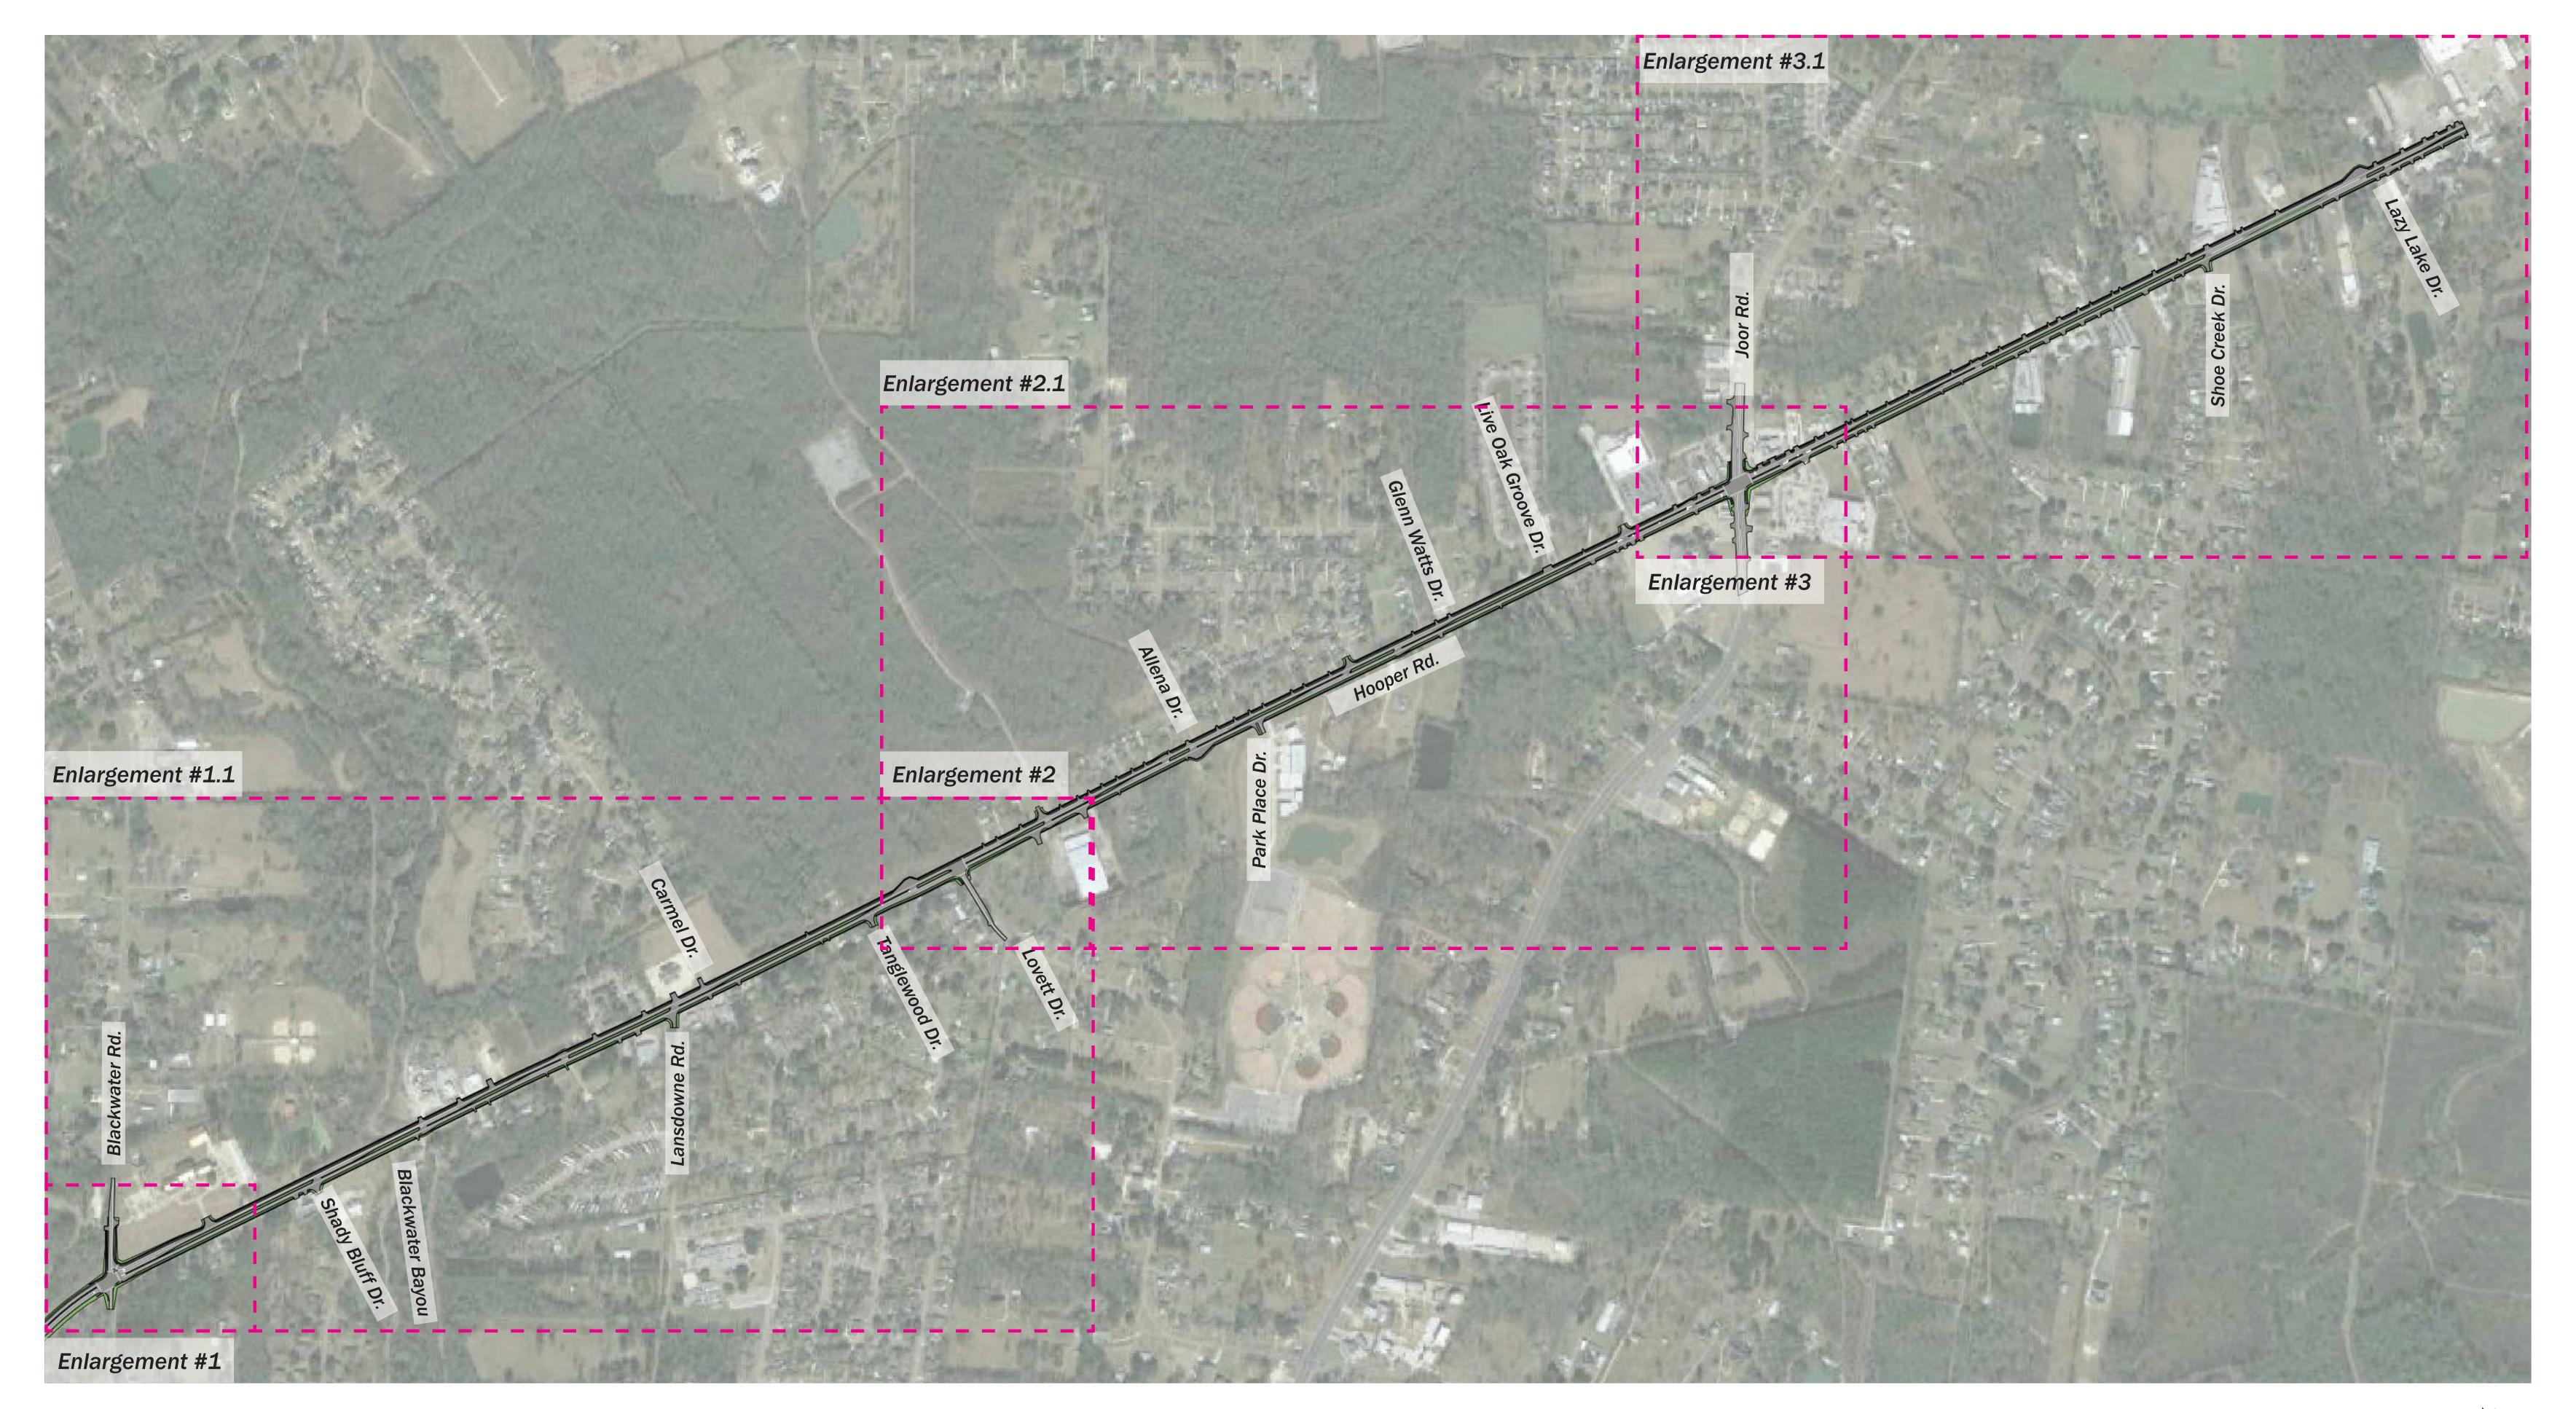

#### PROPOSED IMPROVEMENT PLAN - OVERALL ALIGNMENT A





#### NOTE:





#### PROPOSED IMPROVEMENT PLAN - ALIGNMENT A - Hooper Rd.: Blackwater Rd. to Lovett Rd. Enlargement #1.1







## PROPOSED IMPROVEMENT PLAN - ALIGNMENT A - Hooper Rd.: Lovett Rd. to Joor Rd. Enlargement #2.1





# PROPOSED IMPROVEMENT PLAN - ALIGNMENT A - Hooper Rd.: Joor Rd. to Sullivan Rd. Enlargement #3.1





#### PROPOSED IMPROVEMENT PLAN A - Hooper Rd. & Blackwater Rd. Enlargement #1







#### PROPOSED IMPROVEMENT PLAN A - Hooper Rd. & Lovett Rd. Enlargement #2



Site Plan





#### PROPOSED IMPROVEMENT PLAN A - Hooper Rd. & Joor Rd. Enlargement #3



Site Plan



HOOPER ROAD

#### PROPOSED IMPROVEMENT PLAN - OVERALL ALIGNMENT B







#### PROPOSED IMPROVEMENT PLAN - ALIGNMENT B - Hooper Rd.: Blakcwater Rd. to Lovett Rd. Enlargement #1.1





## PROPOSED IMPROVEMENT PLAN - ALIGNMENT A - Hooper Rd.: Lovett Rd. to Joor Rd. Enlargement #2.1





#### PROPOSED IMPROVEMENT PLAN - ALIGNMENT B - Hooper Rd.: Joor Rd. to Sullivan Rd. Enlargement #3.1



Site Plan



MOYEBR







Site Plan





#### PROPOSED IMPROVEMENT PLAN B - Hooper Rd. & Joor Rd. Enlargement #3





#### PROPOSED IMPROVEMENT PLAN - Hooper Rd. Typical Section



115' R.O.W (TYPICAL)

Hooper Road Typical Section - Not to Scale, for Illustration Purposes Only

NOTE: