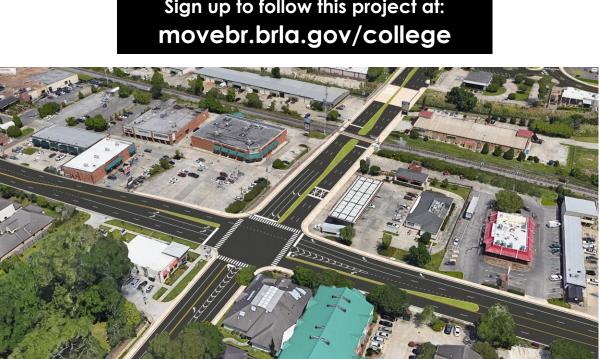

ith the current LADOTD project to construct a flyover exit ramp from I-10 westbound to College Drive that will provide improvements between the ramp intersection and Corporate Boulevard as well as the I-10 Widening project that will provide improvements to the eastbound exit and entrance ramps from I-10. Following those projects, this project will include additional improvements along College Drive within the vicinity of the I-10 interchange. The project will be constructed in multiple phases to coordinate construction with adjacent projects and allow for available funding to be budgeted for project implementation.

**Construction Estimate:** Proposition Budget: \$50M for the initial network improvements; the additional funding needed for the interchange improvements is to be determined.



Sign up to follow this project at:

Intersection of College Drive, Perkins Road and Lee Drive

# WELCOME

## Public Open House for College Drive Corridor Enhancement Project

#### Public Open House Overview:

- Please review exhibits of proposed improvements at your own pace. There will be no formal presentation or speakers.
- Project team members are available to answer your questions and discuss the project with you.

#### Share Your Feedback:

- Talk to MOVEBR project managers.
- Write your comments on forms available at the sign-in table.
- Submit comments online at: www.movebr.brla.gov.
- Email your comments to: movebr@brla.gov.
- Sign up to follow this project and others at **movebr.brla.gov**.

## Thank you for your interest in this project!

### Follow @movebrla