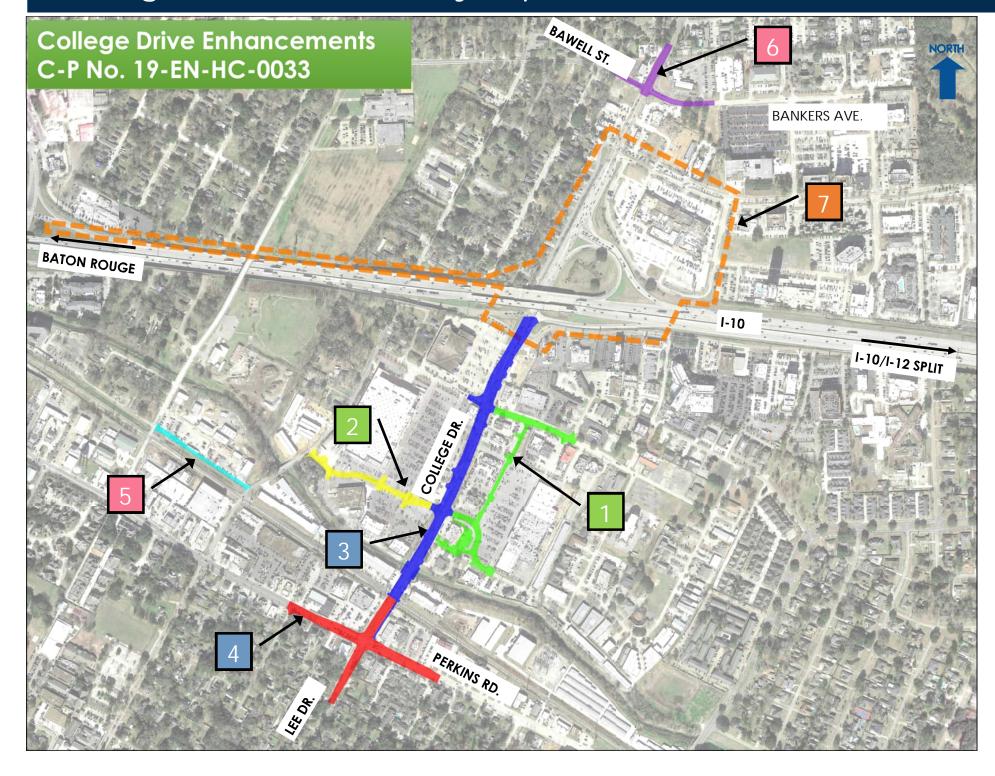

## College Drive Enhancements Connectivity Improvements Plan

|                             | ,              |                                                                                                                      |
|-----------------------------|----------------|----------------------------------------------------------------------------------------------------------------------|
| Priority<br>Group/<br>Phase | Project<br>No. | Segment                                                                                                              |
| 1                           | 1              | College Drive Backage Road through<br>Hobby Lobby                                                                    |
|                             | 2              | Concord Avenue West Extension                                                                                        |
| 2                           | 3              | College Drive Improvements (Concord<br>Ave to I-10)<br>-3 <sup>rd</sup> Iane NB only<br>-Access Mgmt. where possible |
|                             | 4              | Perkins Road/College Drive Intersection (with new bridge at Dawson's Creek)                                          |
| 3                           | 5              | Eugene Street Extension                                                                                              |
|                             | 6              | Bawell Street /College Drive Intersection                                                                            |
| 4                           | 7              | College Drive Interchange Improvements                                                                               |