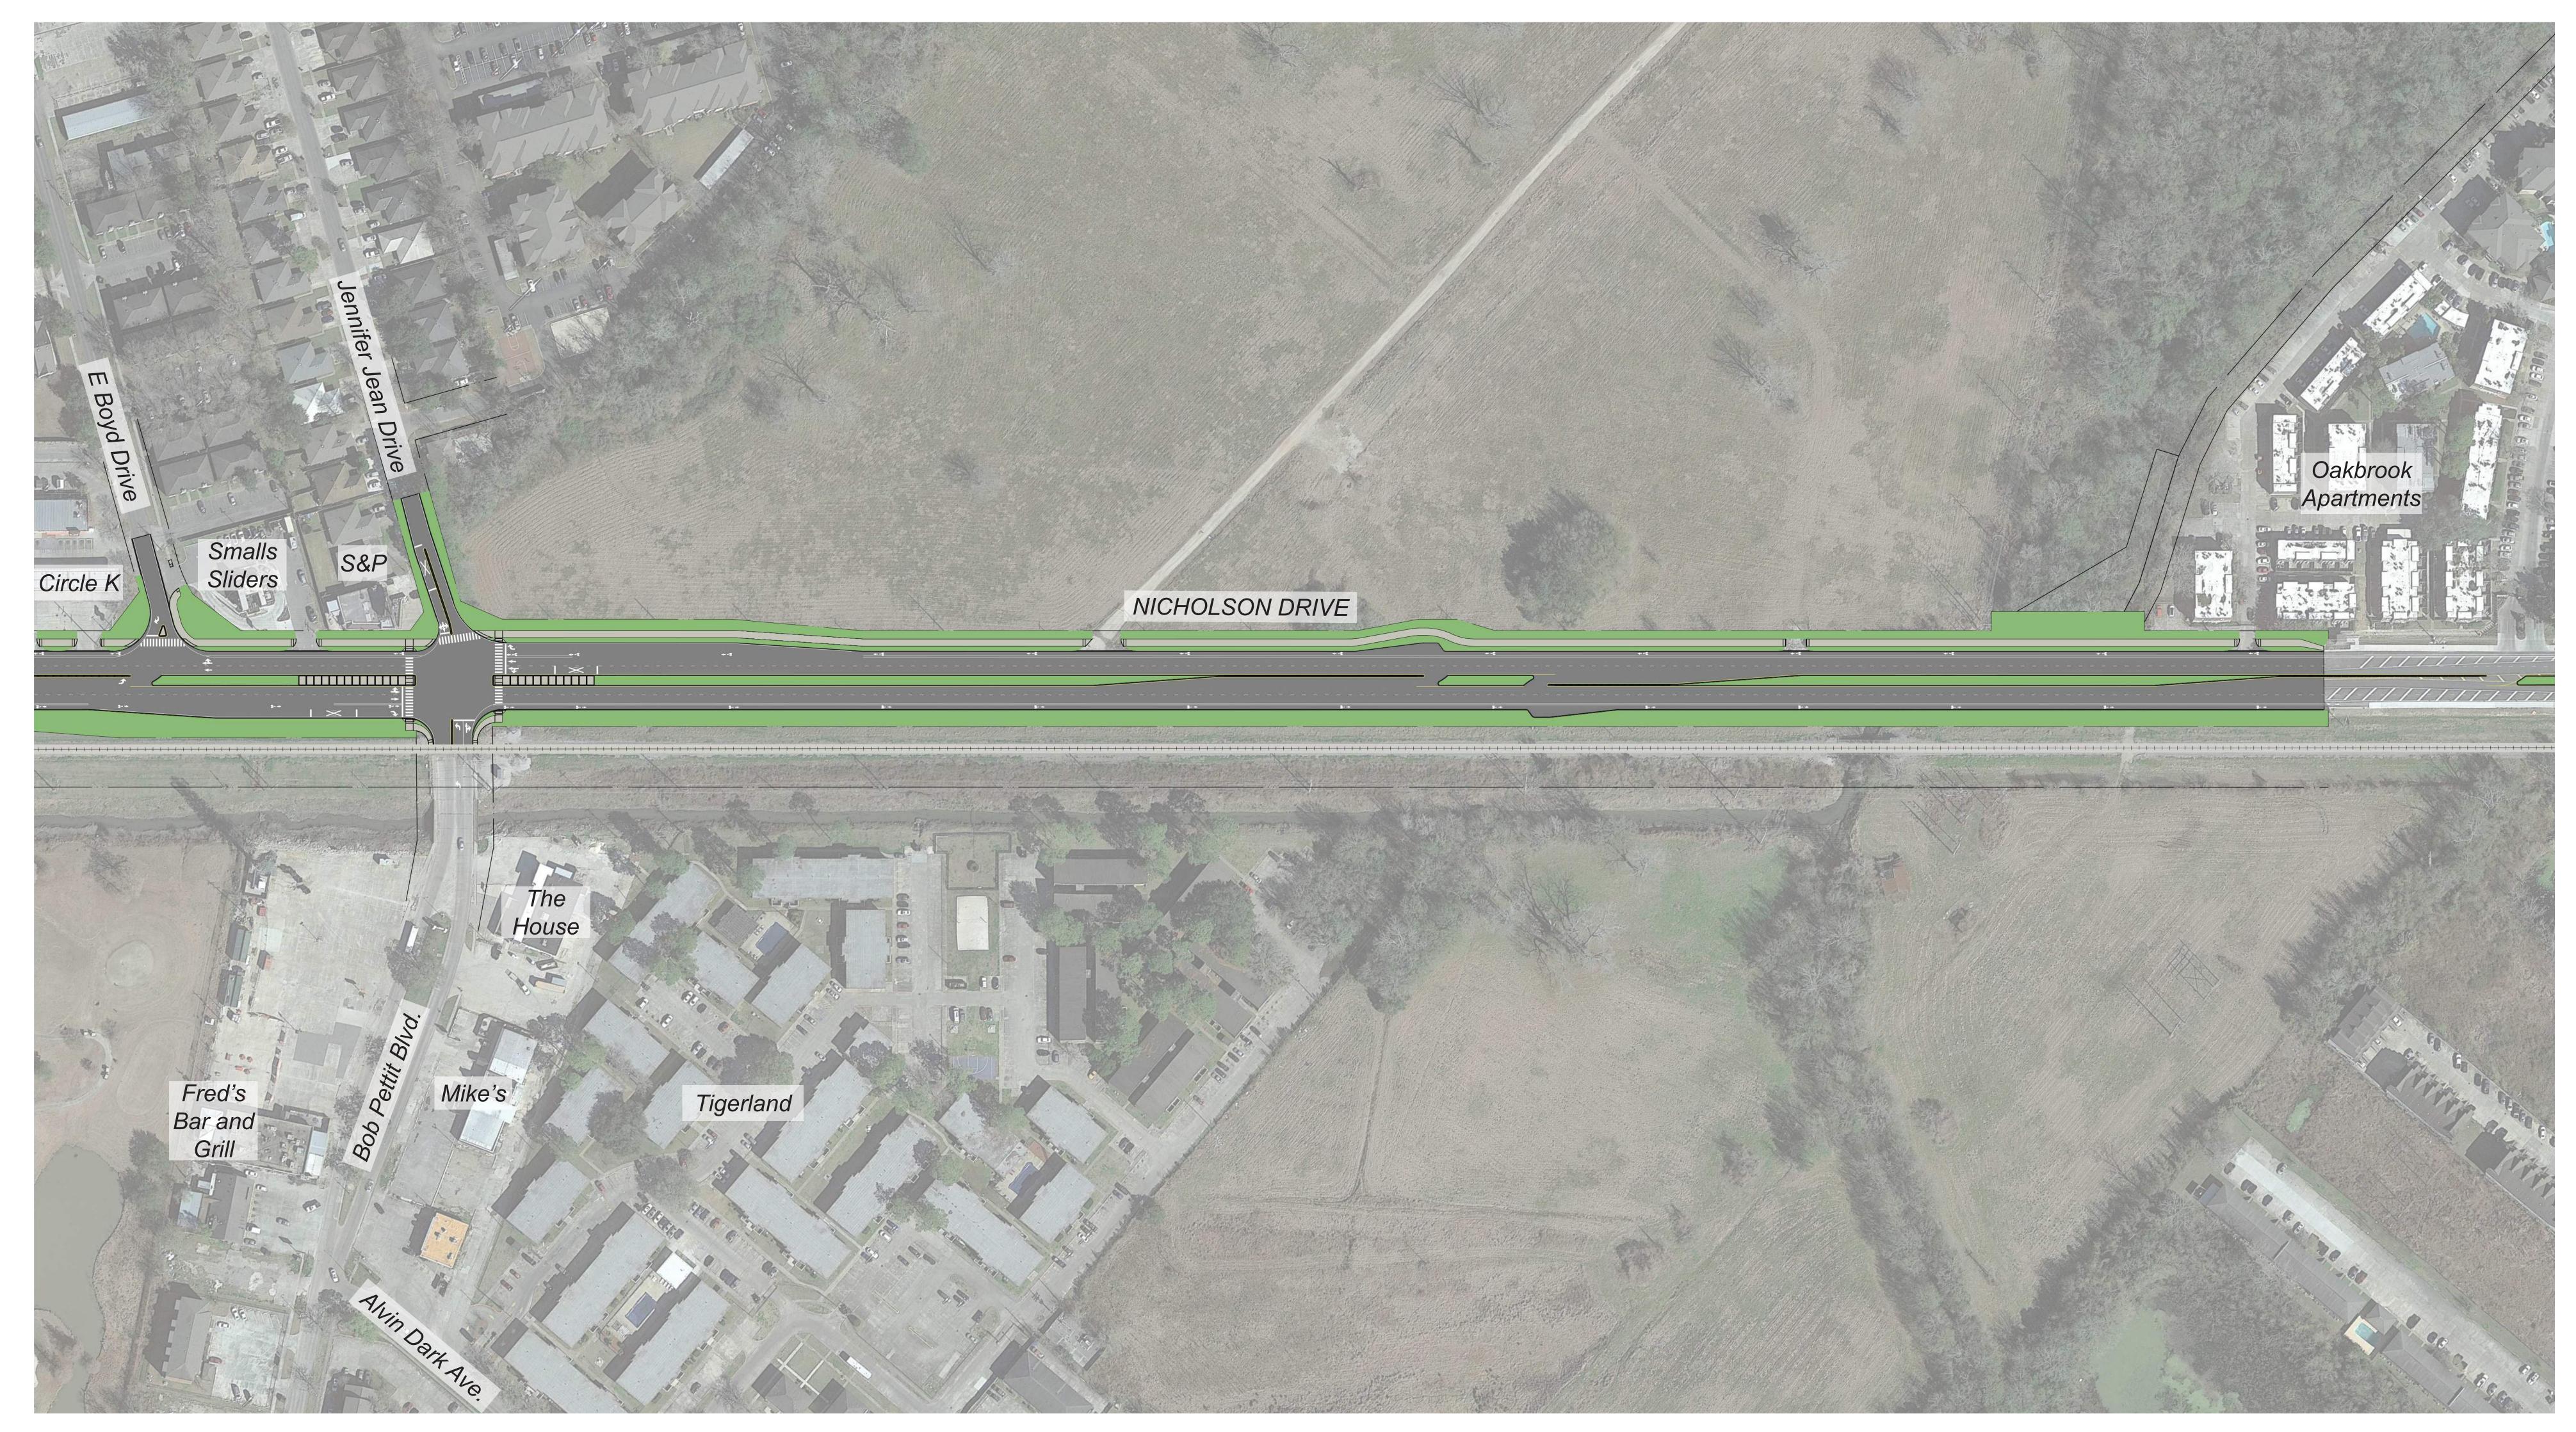

## PROPOSED IMPROVEMENT PLAN - ENLARGEMENT 2

NICHOLSON DRIVE SEGMENT 1 (BRIGHTSIDE - GOURRIER)