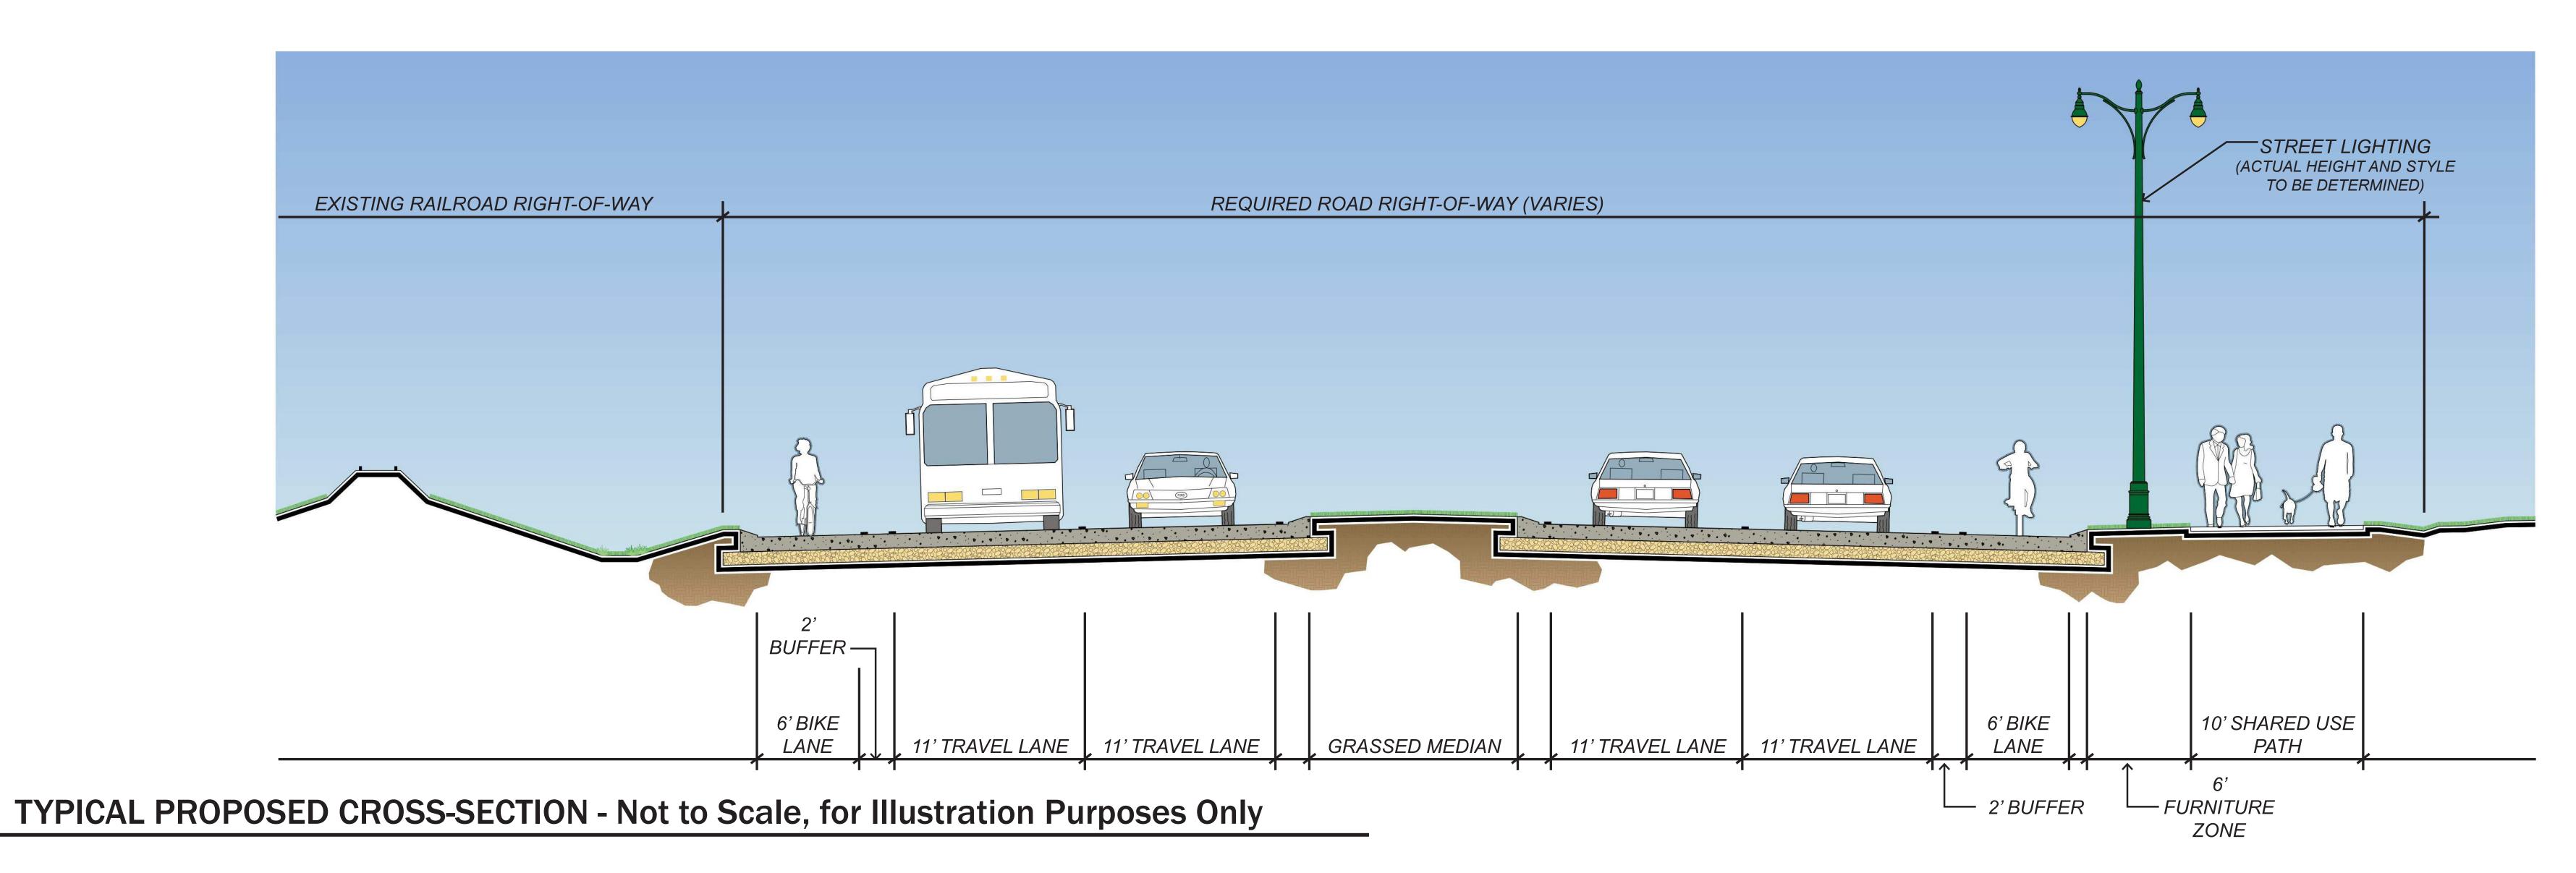

# PROPOSED IMPROVEMENT PLAN - OVERALL ALIGNMENT





#### NOTE:

ROADWAY IMPROVEMENTS ARE CONCEPTUAL ONLY AND SUBJECT TO CHANGE BASED UPON FINAL APPROVAL AND ENGINEERING DESIGN. MOVEBR IS NOT LIABLE FOR THE USE OR MISUSE, MISINTERPRETATION, OR ERRORS IN ANY CALCULATIONS DERIVED FROM ILLUSTRATED CONCEPTUAL IMPROVEMENT PLAN.



# PROPOSED IMPROVEMENT PLAN - ENLARGEMENT 1



NICHOLSON DRIVE SEGMENT 1 (BRIGHTSIDE - GOURRIER)

## PROPOSED IMPROVEMENT PLAN - ENLARGEMENT 2



NICHOLSON DRIVE SEGMENT 1 (BRIGHTSIDE - GOURRIER)

### PROPOSED IMPROVEMENT PLAN - TYPICAL SECTIONS



# TYPICAL EXISTING CROSS-SECTION - Not to Scale, for Illustration Purposes Only



NICHOLSON DRIVE SEGMENT 1 (BRIGHTSIDE - GOURRIER)