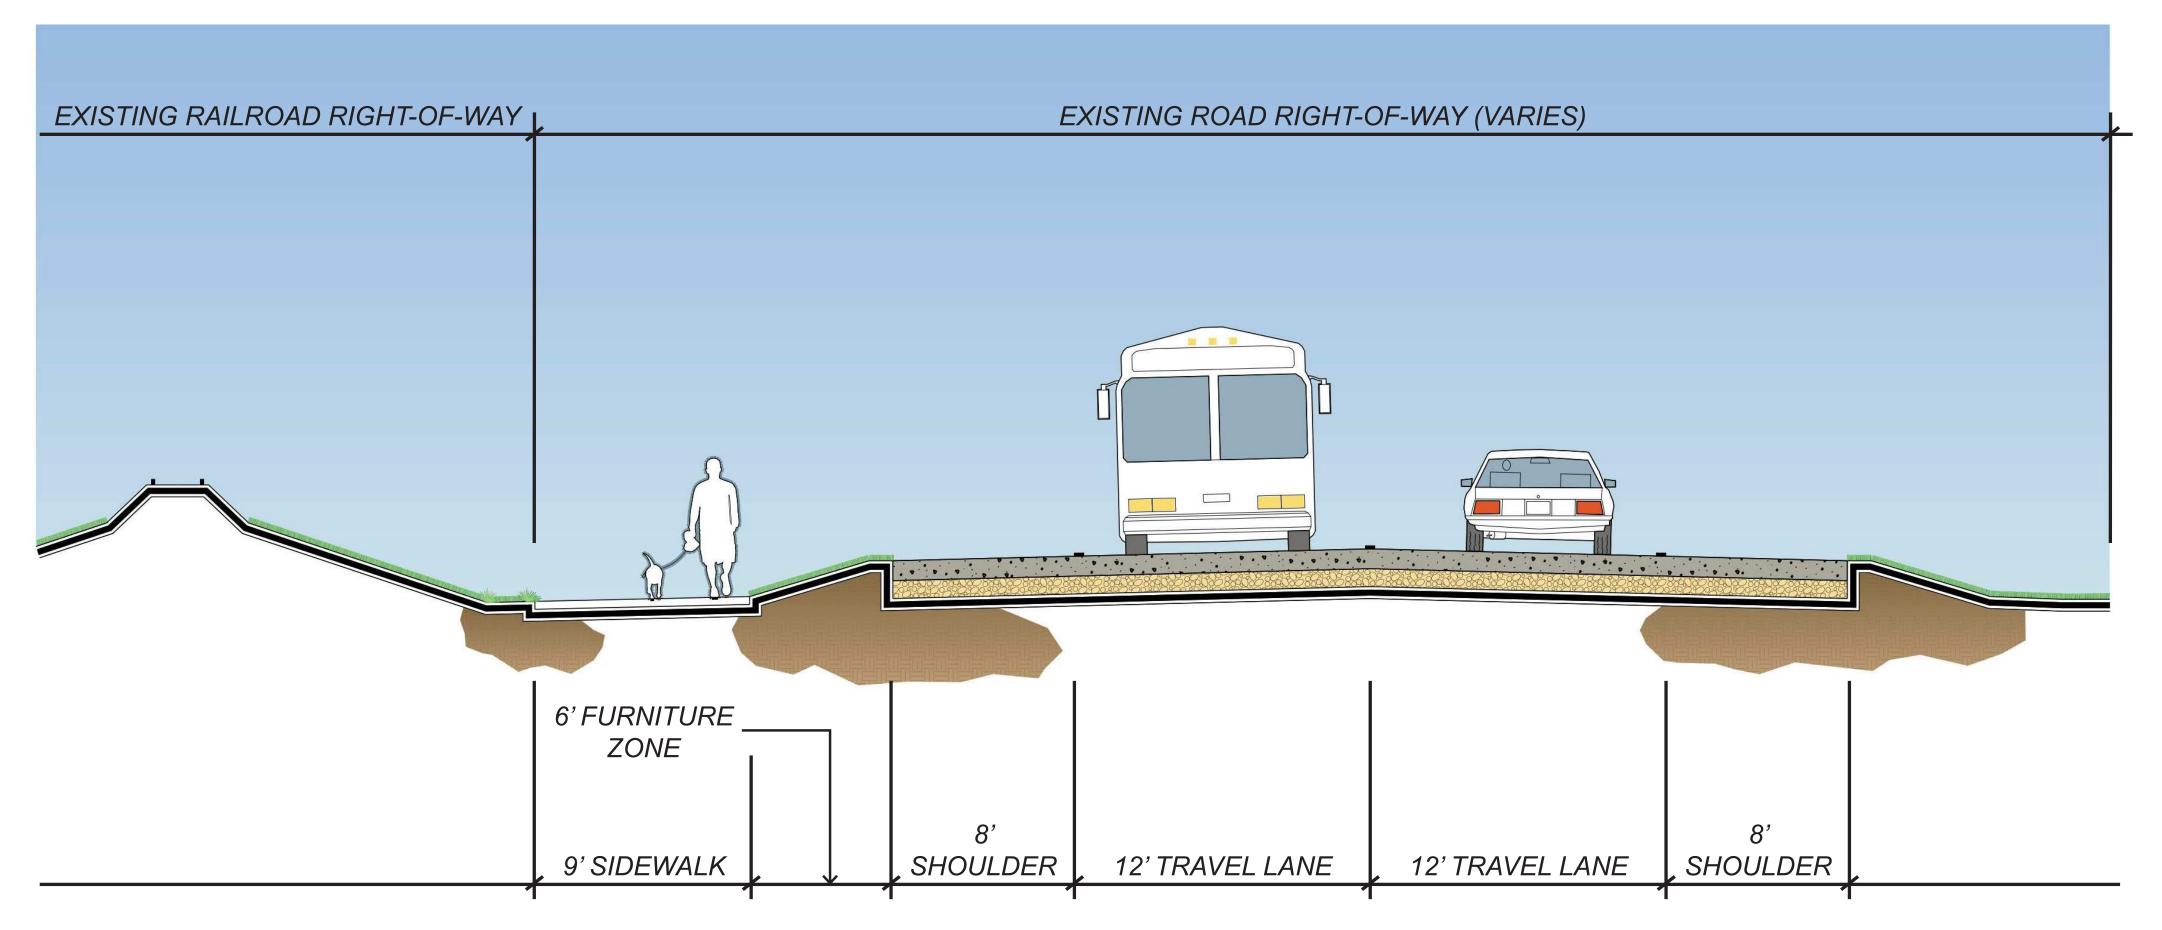

# TYPICAL EXISTING CROSS-SECTION - Not to Scale, for Illustration Purposes Only

NICHOLSON DRIVE SEGMENT 1 (BRIGHTSIDE - GOURRIER)