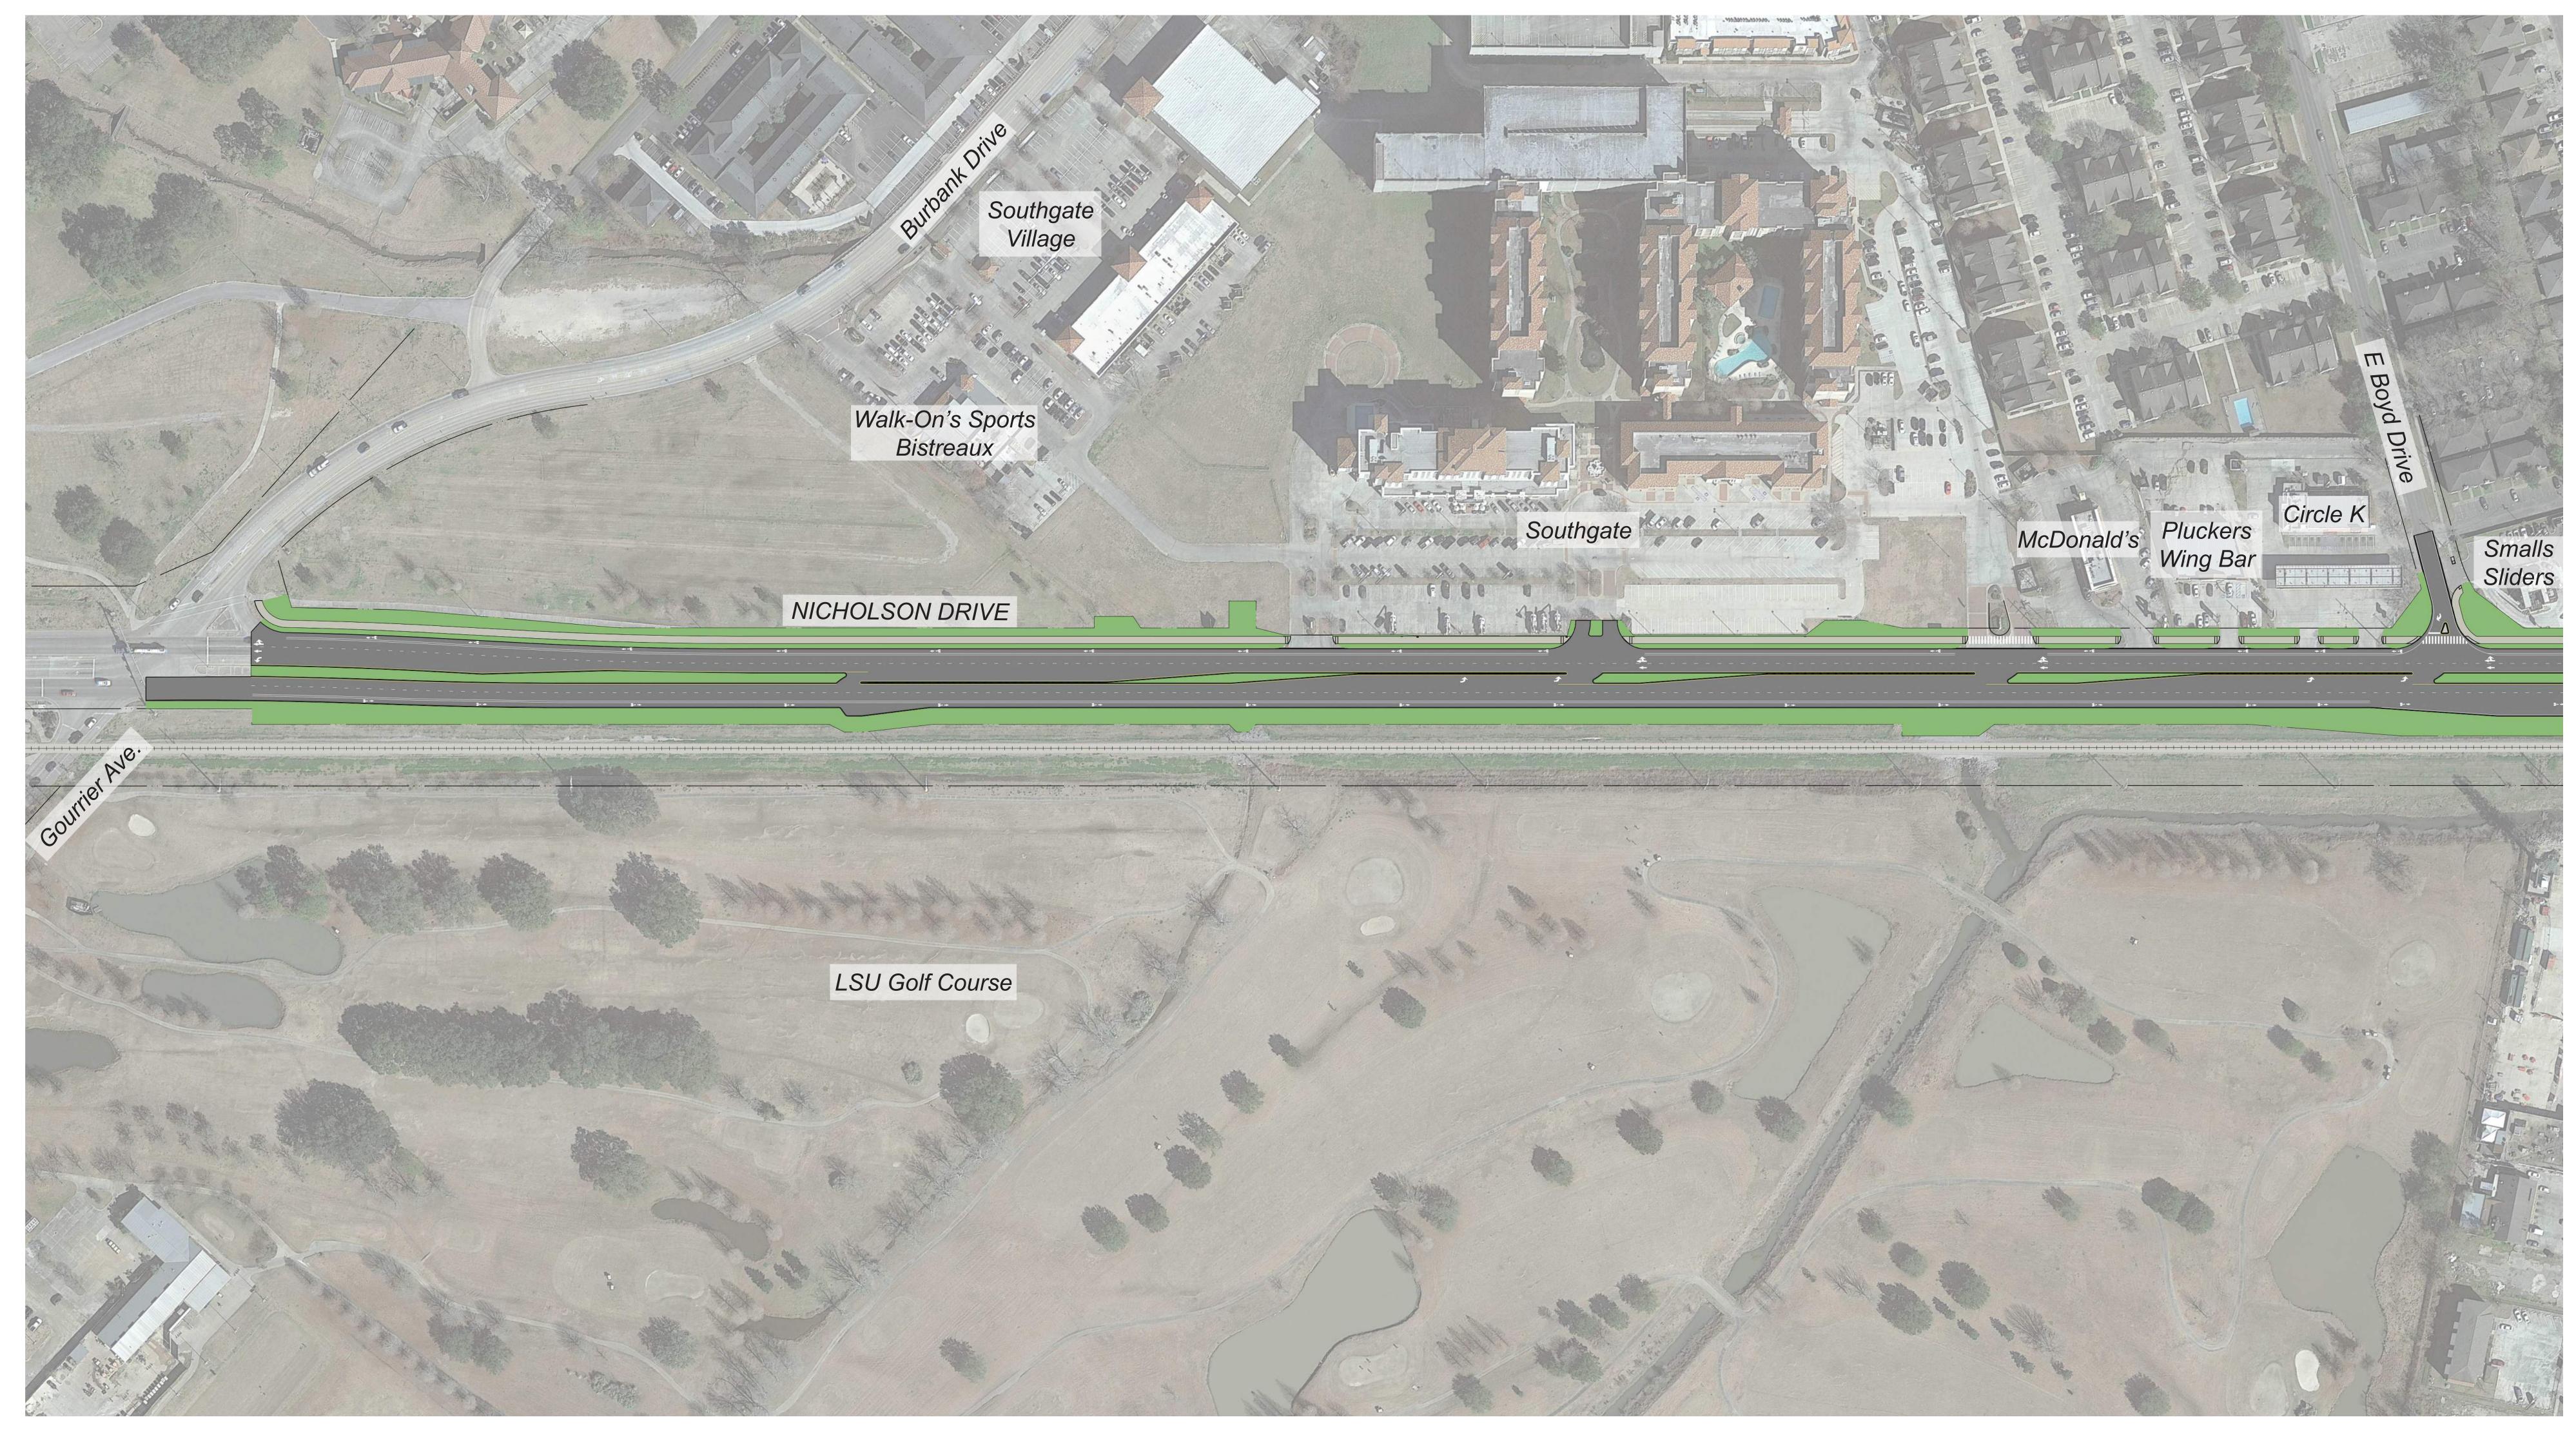

# PROPOSED IMPROVEMENT PLAN - ENLARGEMENT 1

NICHOLSON DRIVE SEGMENT 1 (BRIGHTSIDE - GOURRIER)